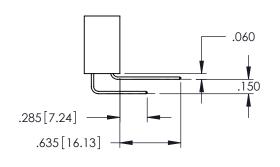

..330[8.38] CARD SLOT .160[4.06] POINT OF CONTACT

**SECTION A-A** 

.107 [2.72] .082 [2.08] .157 [4] .232 [5.89] .125(3.18) to .210(5.33) .125(3.18) to .210(5.33) Outside Tails Outside Tails .045(1.14) to .060(1.52) .045(1.14) to .060(1.52) Between Tails Between Tails **Contact Code 555 Contact Code 556** 

345/395 SERIES CARD EDGE CONNECTOR CONTACT CODE 555,556,558,559,560 DIMENSIONS

YOUR CONNECTION TO QUALITY & SERVICE

| ACAD REFERENCE NO. 345-ENG-MAST |                     |                  |  |
|---------------------------------|---------------------|------------------|--|
|                                 | DRAWN: R.STA.MONICA | DATE:MAY.16/2017 |  |
|                                 | CHECKED:            | DATE:            |  |
|                                 | SCALE: 1:1          | SHEET 2 OF 2     |  |
| D                               | DRAWING NUMBER      | ISSUE            |  |