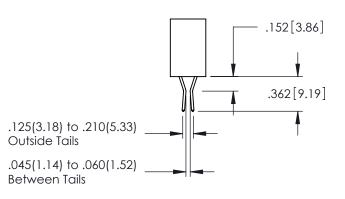

..330[8.38] CARD SLOT .160[4.06] POINT OF CONTACT

**SECTION A-A** 

.107 [2.72] .082 [2.08] .157 [4] .232 [5.89] .125(3.18) to .210(5.33) .125(3.18) to .210(5.33) Outside Tails Outside Tails .045(1.14) to .060(1.52) .045(1.14) to .060(1.52) Between Tails Between Tails **Contact Code 555 Contact Code 556** 

345/395 SERIES CARD EDGE CONNECTOR CONTACT CODE 555,556,558,559,560 DIMENSIONS

YOUR CONNECTION TO QUALITY & SERVICE

| ACAD REFERENCE NO. 345-ENG-MAST |                     |                  |  |
|---------------------------------|---------------------|------------------|--|
|                                 | DRAWN: R.STA.MONICA | DATE:MAY.16/2017 |  |
|                                 | CHECKED:            | DATE:            |  |
|                                 | SCALE: 1:1          | SHEET 2 OF 2     |  |
| D                               | DRAWING NUMBER      | ISSUE            |  |