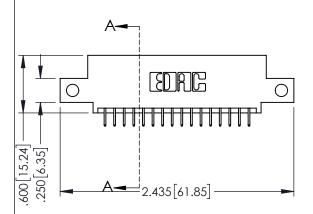

<u>Contact Dimensions:</u>
525-P.C. Tail .018 Sq.(0.46 Sq.) - Tail LG=.150(3.81)
.100 (2.54) Contact Spacing x .200 (5.08) Row Spacing

1

INSULATOR MATERIAL: THERMOPLASTIC PBT BLACK, UL 94V-0

CONTACT MATERIAL; COPPER TIN ALLOY CONTACT PLATING: GOLD ON THE MATING AREA, TIN PLATING ON THE CONTACT TAILS, NICKEL UNDERPLATE

| 345/395 SERIES CARD EDGE CONNECTOR |
|------------------------------------|
| PART NUMBER: 395-032-525-512       |

| ACAD REFERENCE NO. 345-ENG-MASTER |                  |  |  |
|-----------------------------------|------------------|--|--|
| DRAWN: R.STA.MONICA               | DATE:MAY.16/2017 |  |  |
| CHECKED:                          | DATE:            |  |  |
| SCALE: 1:1                        | SHEET 1 OF 2     |  |  |
| DRAWING NUMBER                    | ISSUE            |  |  |
| 345-ENG-MASTER                    | 1                |  |  |