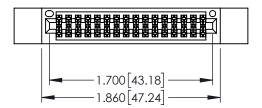

| 345/395 SERIES CARD EDGE CONNECTOR |
|------------------------------------|
| PART NUMBER: 395-032-525-512       |

| ACAD REFERENCE NO. 345-ENG-MASTER |                  |  |  |
|-----------------------------------|------------------|--|--|
| DRAWN: R.STA.MONICA               | DATE:MAY.16/2017 |  |  |
| CHECKED:                          | DATE:            |  |  |
| SCALE: 1:1                        | SHEET 1 OF 2     |  |  |
| DRAWING NUMBER                    | ISSUE            |  |  |
| 345-ENG-MASTER                    | 1                |  |  |