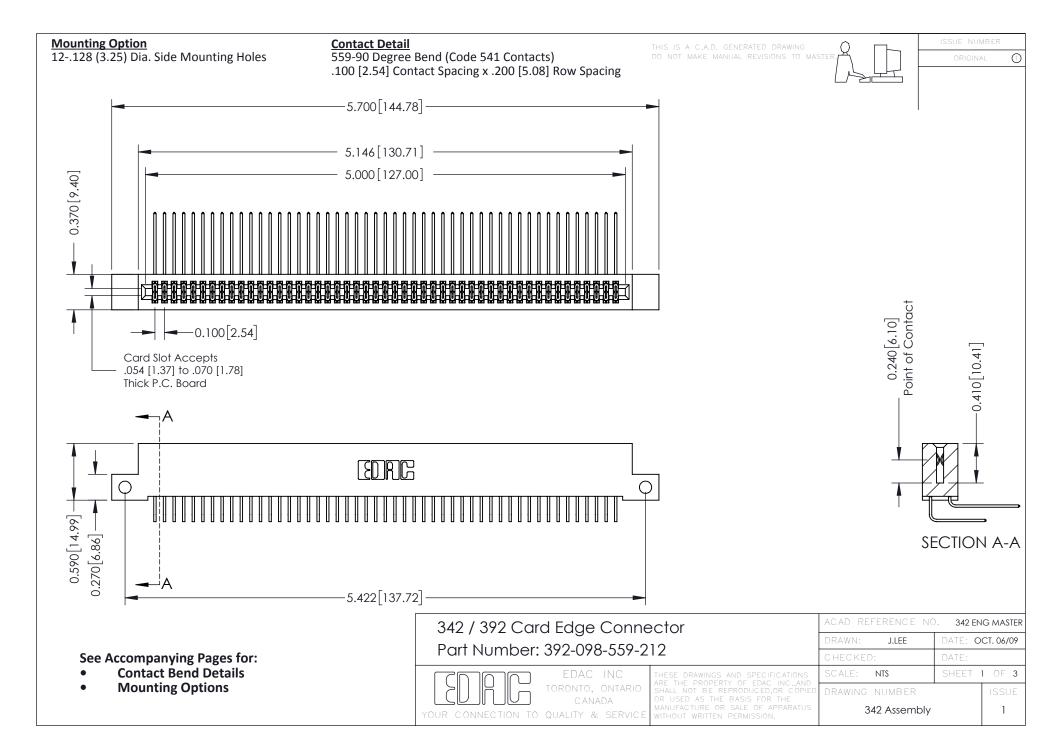

THIS IS A C.A.D. GENERATED DRAWING DO NOT MAKE MANUAL REVISIONS TO MASTER. ISSUE NUMBER

ORIGINAL

1

| 342 / 392 Series Card Edge Connector<br>Contact Bend Detail |                                                                                                                                                                                                  | ACAD REFERENCE NO. 342 ENG MASTER |             |                  |        |
|-------------------------------------------------------------|--------------------------------------------------------------------------------------------------------------------------------------------------------------------------------------------------|-----------------------------------|-------------|------------------|--------|
|                                                             |                                                                                                                                                                                                  | DRAWN:                            | J.LEE       | DATE: OCT. 06/09 |        |
|                                                             |                                                                                                                                                                                                  | CHECKED:                          |             | DATE:            |        |
| TORONTO, ONTARIO                                            | THESE DRAWINGS AND SPECIFICATIONS ARE THE PROPERTY OF EDAC INC. AND SHALL NOT BE REPRODUCED, OR COPIED OR USED AS THE BASIS FOR THE MANUFACTURE OR SALE OF APPARATUS WITHOUT WRITTEN PERMISSION. | SCALE:                            | NTS         | SHEET :          | 2 OF 3 |
|                                                             |                                                                                                                                                                                                  | DRAWING                           | NUMBER      |                  | ISSUE  |
| YOUR CONNECTION TO QUALITY & SERVICE                        |                                                                                                                                                                                                  | 3                                 | 42 Assembly |                  | 1      |

THIS IS A C.A.D. GENERATED DRAWING DO NOT MAKE MANUAL REVISIONS TO MASTER

ISSUE NUMBER

ORIGINAL

1

| 342 / 392 Card Edge Connector<br>Mounting Options |                                                                                                                                                                                               | ACAD REFERENCE NO. 342 ENG MASTER |                         |        |  |  |
|---------------------------------------------------|-----------------------------------------------------------------------------------------------------------------------------------------------------------------------------------------------|-----------------------------------|-------------------------|--------|--|--|
|                                                   |                                                                                                                                                                                               | DRAWN: J.LEE                      | DATE: <b>OCT. 06/09</b> |        |  |  |
|                                                   |                                                                                                                                                                                               | CHECKED:                          | DATE:                   |        |  |  |
| TORONTO, ONTARIO                                  | THESE DRAWINGS AND SPECIFICATIONS ARE THE PROPERTY OF EDAC INCAND SHALL NOT BE REPRODUCED,OR COPIED OR USED AS THE BASIS FOR THE MANUFACTURE OR SALE OF APPARATUS WITHOUT WRITTEN PERMISSION. | SCALE: NTS                        | SHEET :                 | 3 OF 3 |  |  |
|                                                   |                                                                                                                                                                                               | DRAWING NUMBER                    | •                       | ISSUE  |  |  |
| YOUR CONNECTION TO QUALITY & SERVICE              |                                                                                                                                                                                               | 342 Assembly                      |                         | 1      |  |  |