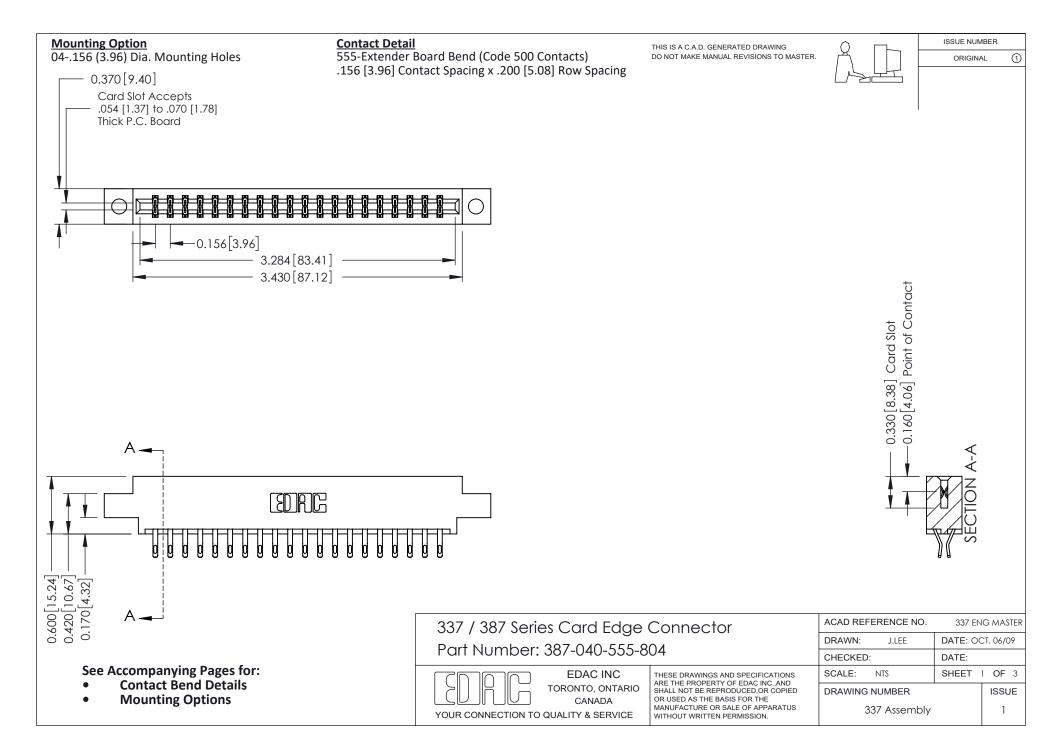

ISSUE NUMBER

ORIGINAL

1

| 337 / 387 Series Card Edge Connector<br>Contact Bend Detail           |                                                                                                                                                                                                  | ACAD REFERENCE NO. 337 E |                  | G MASTER      |
|-----------------------------------------------------------------------|--------------------------------------------------------------------------------------------------------------------------------------------------------------------------------------------------|--------------------------|------------------|---------------|
|                                                                       |                                                                                                                                                                                                  | DRAWN: J.LEE             | DATE: OCT. 06/09 |               |
|                                                                       |                                                                                                                                                                                                  | CHECKED: DATE:           |                  |               |
| EDAC INC TORONTO, ONTARIO CANADA YOUR CONNECTION TO QUALITY & SERVICE | THESE DRAWINGS AND SPECIFICATIONS ARE THE PROPERTY OF EDAC INC.,AND SHALL NOT BE REPRODUCED, OR COPIED OR USED AS THE BASIS FOR THE MANUFACTURE OR SALE OF APPARATUS WITHOUT WRITTEN PERMISSION. | SCALE: NTS               | SHEET            | 2 <b>OF</b> 3 |
|                                                                       |                                                                                                                                                                                                  | DRAWING NUMBER           |                  | ISSUE         |
|                                                                       |                                                                                                                                                                                                  | 337 Assembly             |                  | 1             |