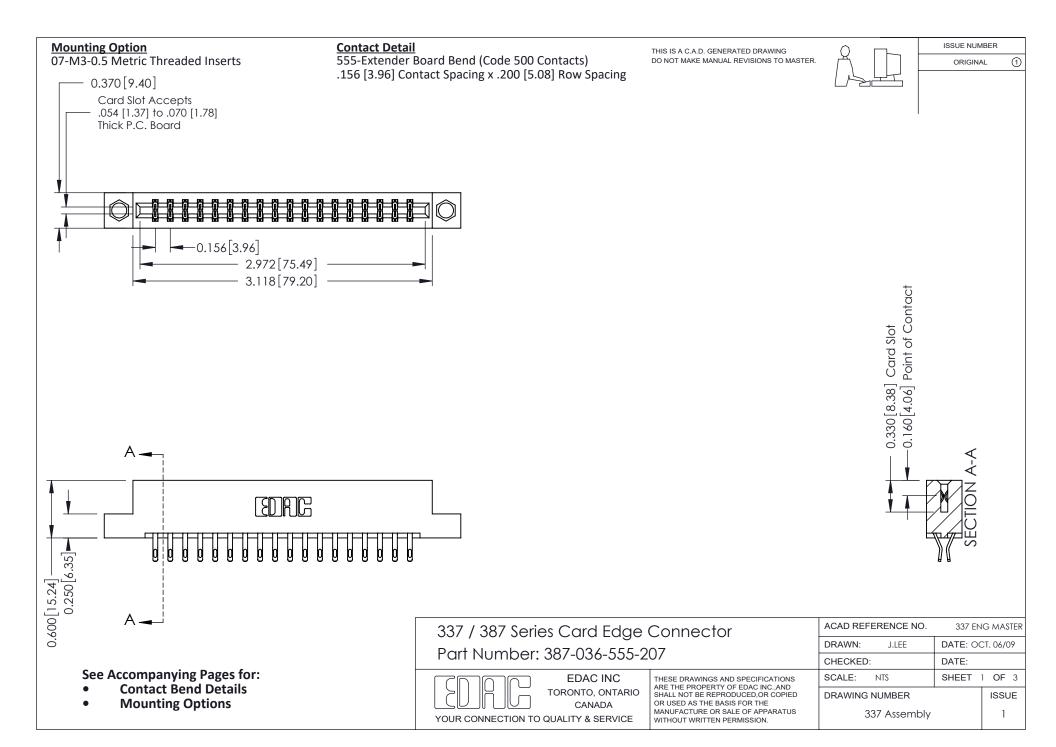

ISSUE NUMBER

ORIGINAL

1



| 337 / 387 Series Card Edge Connector<br>Contact Bend Detail           |                                                                                                                                                                                                  | ACAD REFERENCE NO. 337 E |                  | G MASTER      |
|-----------------------------------------------------------------------|--------------------------------------------------------------------------------------------------------------------------------------------------------------------------------------------------|--------------------------|------------------|---------------|
|                                                                       |