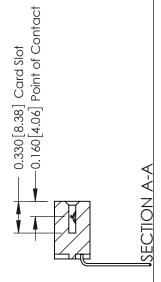

ISSUE NUMBER

ORIGINAL

1

| 337 / 387 Series Card Edge                                            | ACAD REFERENCE NO.                                                                                                                                                                                | 337 ENG MASTER |                  |               |
|-----------------------------------------------------------------------|---------------------------------------------------------------------------------------------------------------------------------------------------------------------------------------------------|----------------|------------------|---------------|
| Contact Bend Detail                                                   |                                                                                                                                                                                                   | DRAWN: J.LEE   | DATE: OCT. 06/09 |               |
|                                                                       |                                                                                                                                                                                                   | CHECKED:       | DATE:            |               |
| EDAC INC TORONTO, ONTARIO CANADA YOUR CONNECTION TO QUALITY & SERVICE | THESE DRAWINGS AND SPECIFICATIONS ARE THE PROPERTY OF EDAC INC., AND SHALL NOT BE REPRODUCED, OR COPIED OR USED AS THE BASIS FOR THE MANUFACTURE OR SALE OF APPARATUS WITHOUT WRITTEN PERMISSION. | SCALE: NTS     | SHEET            | 2 <b>OF</b> 3 |
|                                                                       |                                                                                                                                                                                                   | DRAWING NUMBER |                  | ISSUE         |
|                                                                       |                                                                                                                                                                                                   | 337 Assembly   |                  | 1             |