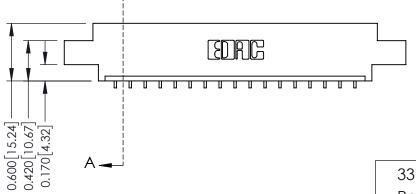

THIS IS A C.A.D. GENERATED DRAWING DO NOT MAKE MANUAL REVISIONS TO MASTER.

ISSUE NUMBER

ORIGINAL

1

**See Accompanying Pages for:** 

- **Contact Bend Details**
- **Mounting Options**

| 337 / 387 Series Card Edge Connector |
|--------------------------------------|
| Part Number: 387-017-559-607         |

| ACAD REFERENCE NO. | IO. 337 ENG MASTER |  |  |
|--------------------|--------------------|--|--|
| DRAWN: J.LEE       | DATE: OCT. 06/09   |  |  |
| CHECKED:           | DATE:              |  |  |
| SCALE: NTS         | SHEET 1 OF 3       |  |  |
| DRAWING NUMBER     | ISSUE              |  |  |
| 337 Assembly       | 1                  |  |  |