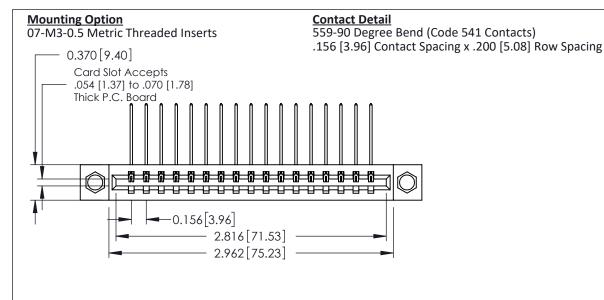

THIS IS A C.A.D. GENERATED DRAWING DO NOT MAKE MANUAL REVISIONS TO MASTER.

ISSUE NUMBER

ORIGINAL

1

**See Accompanying Pages for:** 

- **Contact Bend Details**
- **Mounting Options**

| 337 / 387 Series Card Edge Connector |
|--------------------------------------|
| Part Number: 387-017-559-607         |

| ACAD REFERENCE NO. | IO. 337 ENG MASTER |  |  |
|--------------------|--------------------|--|--|
| DRAWN: J.LEE       | DATE: OCT. 06/09   |  |  |
| CHECKED:           | DATE:              |  |  |
| SCALE: NTS         | SHEET 1 OF 3       |  |  |
| DRAWING NUMBER     | ISSUE              |  |  |
| 337 Assembly       | 1                  |  |  |