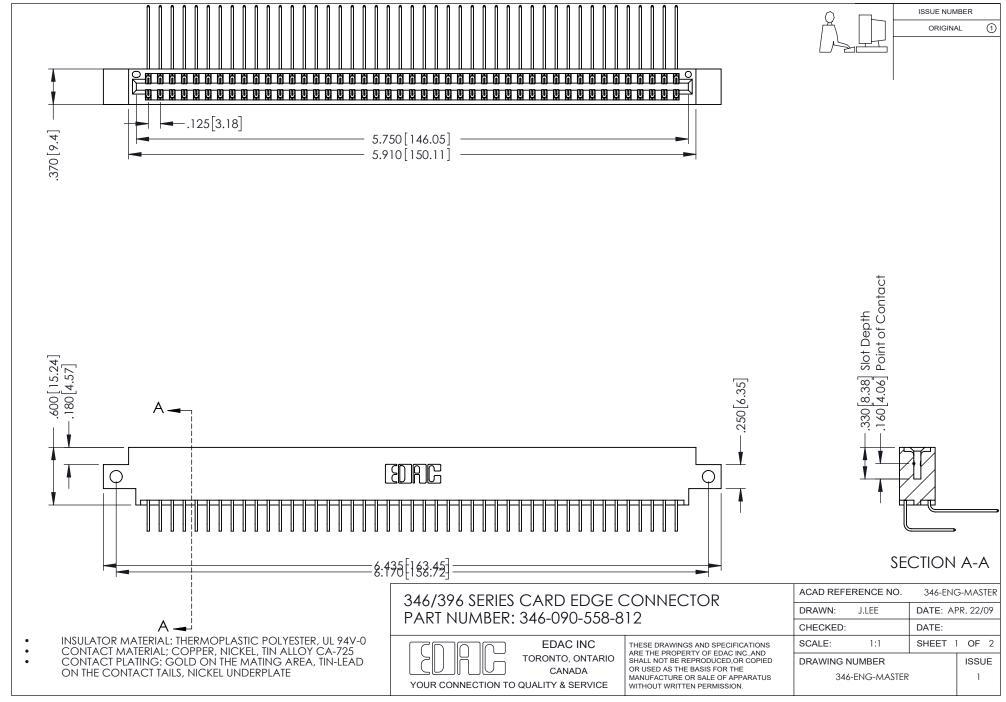

## **Contact Code 556**

INSULATOR MATERIAL: THERMOPLASTIC POLYESTER, UL 94V-0 CONTACT MATERIAL; COPPER, NICKEL, TIN ALLOY CA-725 CONTACT PLATING: GOLD ON THE MATING AREA, TIN-LEAD

ON THE CONTACT TAILS, NICKEL UNDERPLATE

## 346/396 SERIES CARD EDGE CONNECTOR CONTACT CODE 555,556,558,559,560 DIMENSIONS

YOUR CONNECTION TO QUALITY & SERVICE

**EDAC INC** TORONTO, ONTARIO CANADA

THESE DRAWINGS AND SPECIFICATIONS ARE THE PROPERTY OF EDAC INC.,AND SHALL NOT BE REPRODUCED, OR COPIED OR USED AS THE BASIS FOR THE MANUFACTURE OR SALE OF APPARATUS WITHOUT WRITTEN PERMISSION.