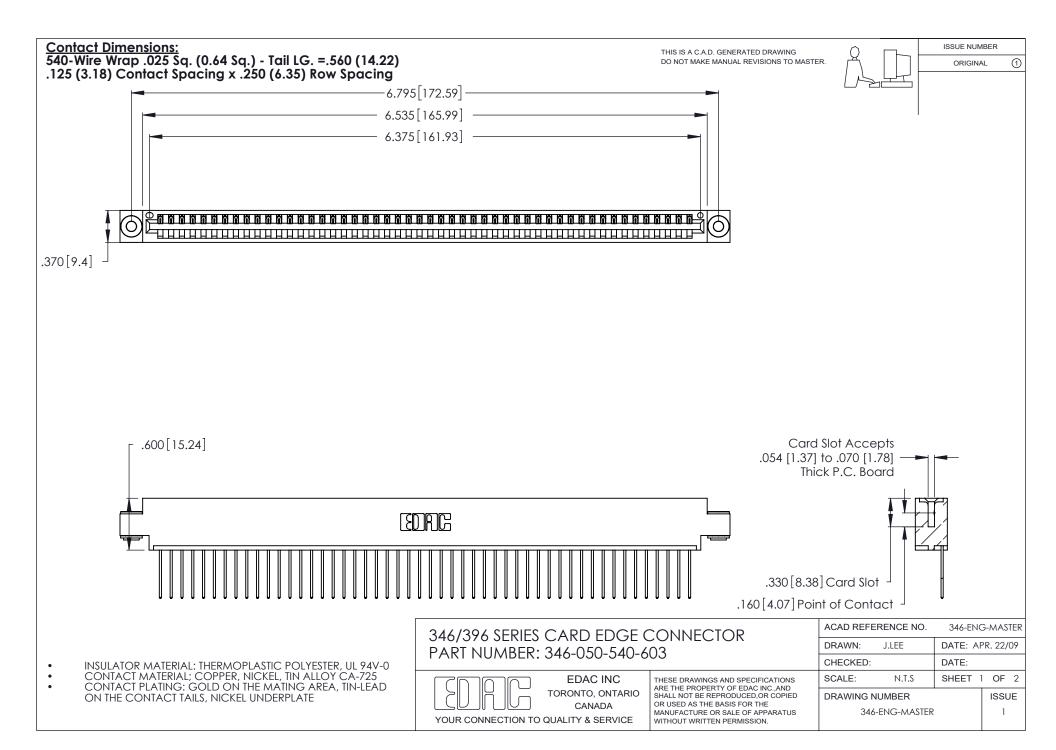

THIS IS A C.A.D. GENERATED DRAWING DO NOT MAKE MANUAL REVISIONS TO MASTER.

ISSUE NUMBER

ORIGINAL

1

**Contact Code 555** 

Contact Code 556

**Contact Code 558** 

**Contact Code 559** 

Contact Code 560

INSULATOR MATERIAL: THERMOPLASTIC POLYESTER, UL 94V-0 CONTACT MATERIAL; COPPER, NICKEL, TIN ALLOY CA-725 CONTACT PLATING: GOLD ON THE MATING AREA, TIN-LEAD

ON THE CONTACT TAILS, NICKEL UNDERPLATE

346/396 SERIES CARD EDGE CONNECTOR CONTACT CODE 555,556,558,559,560 DIMENSIONS

YOUR CONNECTION TO QUALITY & SERVICE

**EDAC INC** TORONTO, ONTARIO CANADA

THESE DRAWINGS AND SPECIFICATIONS ARE THE PROPERTY OF EDAC INC.,AND SHALL NOT BE REPRODUCED, OR COPIED OR USED AS THE BASIS FOR THE MANUFACTURE OR SALE OF APPARATUS WITHOUT WRITTEN PERMISSION.