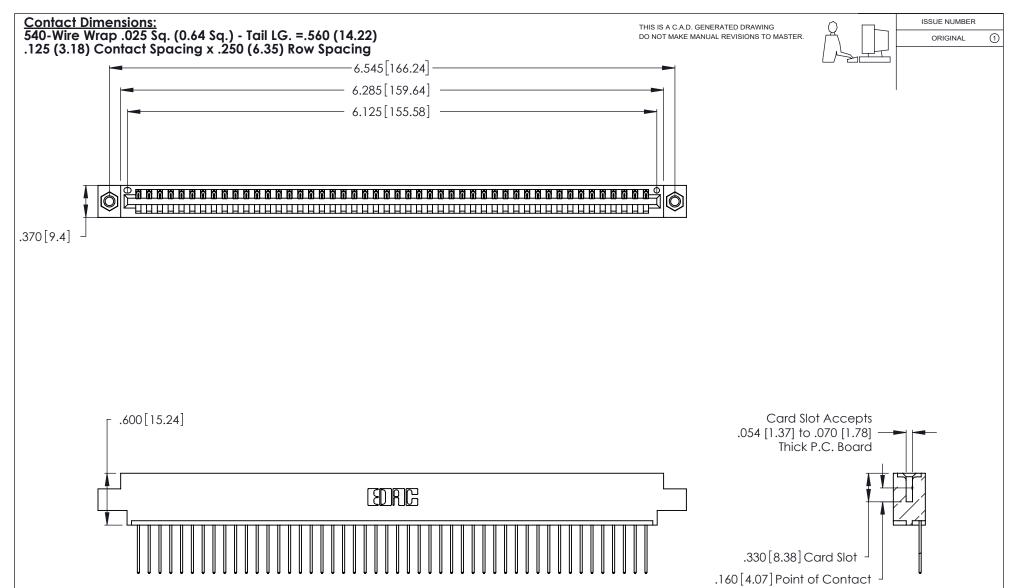

- INSULATOR MATERIAL: THERMOPLASTIC POLYESTER, UL 94V-0 CONTACT MATERIAL; COPPER, NICKEL, TIN ALLOY CA-725
- CONTACT PLATING: GOLD ON THE MATING AREA, TIN-LEAD ON THE CONTACT TAILS, NICKEL UNDERPLATE

| 346/396 SERIES CARD EDGE CONNECTO | R |
|-----------------------------------|---|
| PART NUMBER: 346-048-540-607      |   |