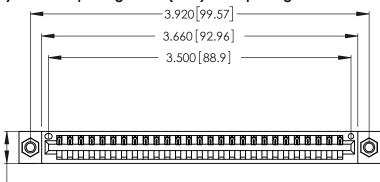

Contact Dimensions: 522-P.C. Tail .025 Sq. (0.64 Sq.) - Tail LG. =.440 (11.18) .125 (3.18) Contact Spacing x .250 (6.35) Row Spacing

.370 [9.4]

.600 [15.24] 

THIS IS A C.A.D. GENERATED DRAWING DO NOT MAKE MANUAL REVISIONS TO MASTER.

ISSUE NUMBER ORIGINAL 1

346/396 SERIES CARD EDGE CONNECTOR PART NUMBER: 346-027-522-107

YOUR CONNECTION TO QUALITY & SERVICE

**EDAC INC** TORONTO, ONTARIO CANADA

THESE DRAWINGS AND SPECIFICATIONS ARE THE PROPERTY OF EDAC INC., AND SHALL NOT BE REPRODUCED, OR COPIED OR USED AS THE BASIS FOR THE MANUFACTURE OR SALE OF APPARATUS WITHOUT WRITTEN PERMISSION.

Card Slot Accepts .054 [1.37] to .070 [1.78] Thick P.C. Board

.330 [8.38] Card Slot .160 [4.07] Point of Contact

INSULATOR MATERIAL: THERMOPLASTIC POLYESTER, UL 94V-0 CONTACT MATERIAL; COPPER, NICKEL, TIN ALLOY CA-725

CONTACT PLATING: GOLD ON THE MATING AREA, TIN-LEAD ON THE CONTACT TAILS, NICKEL UNDERPLATE

THIS IS A C.A.D. GENERATED DRAWING DO NOT MAKE MANUAL REVISIONS TO MASTER.

ISSUE NUMBER

ORIGINAL

1

**Contact Code 555** 