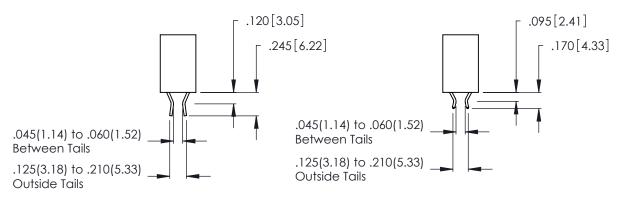

Contact Code 556

**Contact Code 558** 

**Contact Code 559** 

**Contact Code 560** 

INSULATOR MATERIAL: THERMOPLASTIC POLYESTER, UL 94V-0 CONTACT MATERIAL; COPPER, NICKEL, TIN ALLOY CA-725 CONTACT PLATING: GOLD ON THE MATING AREA, TIN-LEAD

ON THE CONTACT TAILS, NICKEL UNDERPLATE

346/396 SERIES CARD EDGE CONNECTOR CONTACT CODE 555,556,558,559,560 DIMENSIONS

YOUR CONNECTION TO QUALITY & SERVICE

**EDAC INC** TORONTO, ONTARIO CANADA

THESE DRAWINGS AND SPECIFICATIONS ARE THE PROPERTY OF EDAC INC.,AND SHALL NOT BE REPRODUCED, OR COPIED OR USED AS THE BASIS FOR THE MANUFACTURE OR SALE OF APPARATUS WITHOUT WRITTEN PERMISSION.