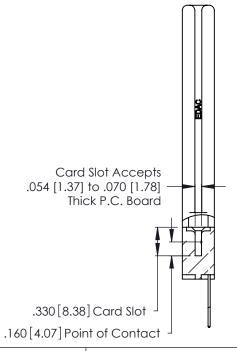

THIS IS A C.A.D. GENERATED DRAWING DO NOT MAKE MANUAL REVISIONS TO MASTER.

ISSUE NUMBER

ORIGINAL

1

**Contact Code 555** 

Contact Code 556

**Contact Code 558** 

**Contact Code 559** 

Contact Code 560

INSULATOR MATERIAL: THERMOPLASTIC POLYESTER, UL 94V-0 CONTACT MATERIAL; COPPER, NICKEL, TIN ALLOY CA-725 CONTACT PLATING: GOLD ON THE MATING AREA, TIN-LEAD

ON THE CONTACT TAILS, NICKEL UNDERPLATE