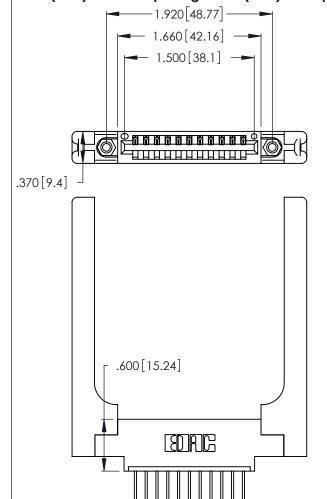

THIS IS A C.A.D. GENERATED DRAWING DO NOT MAKE MANUAL REVISIONS TO MASTER.

ISSUE NUMBER

1

ORIGINAL

346/396 SERIES CARD EDGE CONNECTOR PART NUMBER: 346-011-540-658

**EDAC INC** TORONTO, ONTARIO CANADA

THESE DRAWINGS AND SPECIFICATIONS ARE THE PROPERTY OF EDAC INC.,AND SHALL NOT BE REPRODUCED, OR COPIED OR USED AS THE BASIS FOR THE MANUFACTURE OR SALE OF APPARATUS WITHOUT WRITTEN PERMISSION.

<u>Contact Dimensions:</u>
540-Wire Wrap .025 Sq. (0.64 Sq.) - Tail LG. =.560 (14.22) .125 (3.18) Contact Spacing x .250 (6.35) Row Spacing

- INSULATOR MATERIAL: THERMOPLASTIC POLYESTER, UL 94V-0 CONTACT MATERIAL; COPPER, NICKEL, TIN\_ALLOY CA-725
- CONTACT PLATING: GOLD ON THE MATING AREA, TIN-LEAD ON THE CONTACT TAILS, NICKEL UNDERPLATE