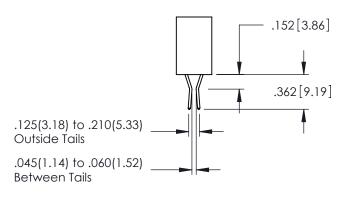

## **Contact Code 560**

INSULATOR MATERIAL: THERMOPLASTIC POLYESTER, UL 94V-0 DAP MATERIAL AVAILABLE UPON REQUEST

CONTACT MATERIAL; COPPER ALLOY CONTACT PLATING: GOLD ON THE MATING AREA, TIN PLATING ON THE CONTACT TAILS, NICKEL UNDERPLATE