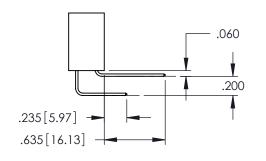

## **Contact Code 558**

## Contact Code 559

## **Contact Code 560**

INSULATOR MATERIAL: THERMOPLASTIC POLYESTER, UL 94V-0 DAP MATERIAL AVAILABLE UPON REQUEST

CONTACT MATERIAL; COPPER ALLOY CONTACT PLATING: GOLD ON THE MATING AREA, TIN PLATING ON THE CONTACT TAILS, NICKEL UNDERPLATE

## 345/395 SERIES CARD EDGE CONNECTOR CONTACT CODE 555,556,558,559,560 DIMENSIONS

YOUR CONNECTION TO QUALITY & SERVICE

|   | ACAD REFERENCE NO. 345-ENG-MASTER |                  |
|---|-----------------------------------|------------------|
|   | DRAWN: R.STA.MONICA               | DATE:MAY.16/2017 |
|   | CHECKED:                          | DATE:            |
|   | SCALE: 1:1                        | SHEET 2 OF 2     |
| D | DRAWING NUMBER                    | ISSUE            |

345-ENG-MASTER