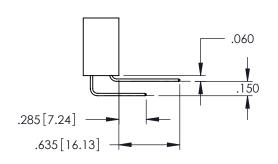

## **Contact Code 558**

## Contact Code 559

## **Contact Code 560**

INSULATOR MATERIAL: THERMOPLASTIC POLYESTER, UL 94V-0 DAP MATERIAL AVAILABLE UPON REQUEST

CONTACT MATERIAL; COPPER ALLOY CONTACT PLATING: GOLD ON THE MATING AREA, TIN PLATING ON THE CONTACT TAILS, NICKEL UNDERPLATE

## 345/395 SERIES CARD EDGE CONNECTOR CONTACT CODE 555,556,558,559,560 DIMENSIONS

YOUR CONNECTION TO QUALITY & SERVICE

|   | ACAD REFERENCE NO. 345-ENG-MASTER |                  |
|---|-----------------------------------|------------------|
|   | DRAWN: R.STA.MONICA               | DATE:MAY.16/2017 |
|   | CHECKED:                          | DATE:            |
|   | SCALE: 1:1                        | SHEET 2 OF 2     |
| D | DRAWING NUMBER                    | ISSUE            |

345-ENG-MASTER