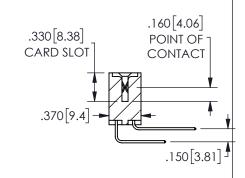

THIS IS A C.A.D. GENERATED DRAWING DO NOT MAKE MANUAL REVISIONS TO MASTER. 5.060 128.52 4.900 124.46

> CARD SLOT ACCEPTS .054" [1.37] TO .070"[1.78] <sup>\(\)</sup> THICK PCB

ISSUE NUMBER

ORIGINAL

1

<u>Contact Dimensions:</u>
559-90 Degree Bend (Code 541 Contacts)
See Sheet 2 for Contact Code 555, 556, 558, 559, 560 **Dimensions** 

SECTION A-A

ORIGINAL 1

ISSUE NUMBER

**Contact Code 558** 

Contact Code 559

**Contact Code 560** 

INSULATOR MATERIAL: THERMOPLASTIC POLYESTER, UL 94V-0

DAP MATERIAL AVAILABLE UPON REQUEST