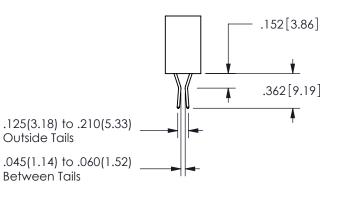

SECTION A-A

ORIGINAL 1

ISSUE NUMBER

**Contact Code 558** 

Contact Code 559

**Contact Code 560** 

INSULATOR MATERIAL: THERMOPLASTIC POLYESTER, UL 94V-0

DAP MATERIAL AVAILABLE UPON REQUEST

CONTACT MATERIAL; COPPER ALLOY CONTACT PLATING: GOLD ON THE MATING AREA, TIN PLATING ON THE CONTACT TAILS, NICKEL UNDERPLATE

345/395 SERIES CARD EDGE CONNECTOR CONTACT CODE 555,556,558,559,560 DIMENSIONS