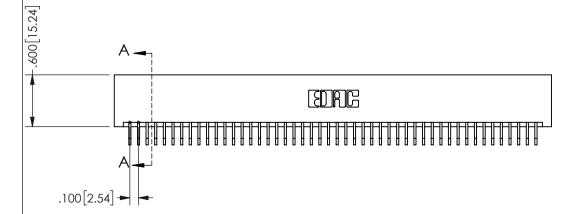

THIS IS A C.A.D. GENERATED DRAWING DO NOT MAKE MANUAL REVISIONS TO MASTER. 5.060 128.52 4.900 124.46

> CARD SLOT ACCEPTS .054" [1.37] TO .070"[1.78] <sup>\(\)</sup> THICK PCB

ISSUE NUMBER

ORIGINAL

1

<u>Contact Dimensions:</u>
559-90 Degree Bend (Code 541 Contacts)
See Sheet 2 for Contact Code 555, 556, 558, 559, 560 **Dimensions** 

| 345/395 SERIES CARD EDGE CONNECTOR | ? |
|------------------------------------|---|
| PART NUMBER: 345-096-559-201       |   |

YOUR CONNECTION TO QUALITY & SERVICE

**EDAC INC** TORONTO, ONTARIO CANADA

SECTION A-A

ORIGINAL 1

ISSUE NUMBER

**Contact Code 558** 

Contact Code 559

**Contact Code 560** 

INSULATOR MATERIAL: THERMOPLASTIC POLYESTER, UL 94V-0

DAP MATERIAL AVAILABLE UPON REQUEST