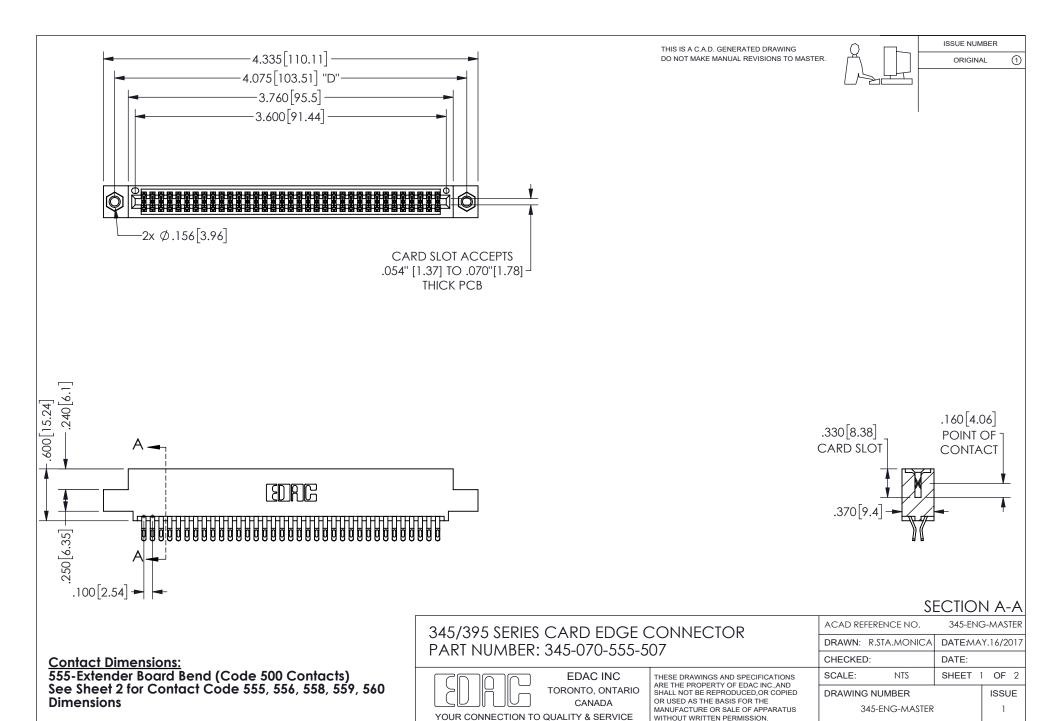

ISSUE NUMBER ORIGINAL

1

**Contact Code 558** 

Contact Code 559

Contact Code 560

INSULATOR MATERIAL: THERMOPLASTIC POLYESTER, UL 94V-0 DAP MATERIAL AVAILABLE UPON REQUEST

CONTACT MATERIAL; COPPER ALLOY

CONTACT PLATING: GOLD ON THE MATING AREA, TIN PLATING ON THE CONTACT TAILS, NICKEL UNDERPLATE

## 345/395 SERIES CARD EDGE CONNECTOR CONTACT CODE 555,556,558,559,560 DIMENSIONS

YOUR CONNECTION TO QUALITY & SERVICE

**EDAC INC** TORONTO, ONTARIO CANADA

THESE DRAWINGS AND SPECIFICATIONS ARE THE PROPERTY OF EDAC INC.,AND SHALL NOT BE REPRODUCED, OR COPIED OR USED AS THE BASIS FOR THE MANUFACTURE OR SALE OF APPARATUS WITHOUT WRITTEN PERMISSION.

| ACAD REFERENCE NO.  | 345-ENG-MASTER   |
|---------------------|------------------|
| DRAWN: R.STA.MONICA | DATE:MAY.16/2017 |
| CHECKED:            | DATE:            |
| SCALE: 1:1          | SHEET 2 OF 2     |
| DRAWING NUMBER      | ISSUE            |
| 345-ENG-MASTER      | 1                |