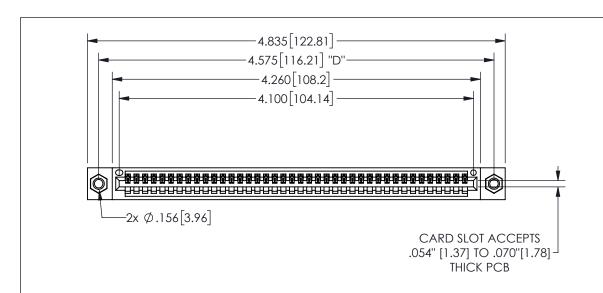

345/395 SERIES CARD EDGE CONNECTOR PART NUMBER: 345-040-542-607

YOUR CONNECTION TO QUALITY & SERVICE

**EDAC INC** TORONTO, ONTARIO CANADA

THESE DRAWINGS AND SPECIFICATIONS ARE THE PROPERTY OF EDAC INC.,AND SHALL NOT BE REPRODUCED, OR COPIED OR USED AS THE BASIS FOR THE MANUFACTURE OR SALE OF APPARATUS WITHOUT WRITTEN PERMISSION.

## 345/395 SERIES CARD EDGE CONNECTOR CONTACT CODE 555,556,558,559,560 DIMENSIONS

YOUR CONNECTION TO QUALITY & SERVICE

**EDAC INC** TORONTO, ONTARIO CANADA

THESE DRAWINGS AND SPECIFICATIONS ARE THE PROPERTY OF EDAC INC.,AND SHALL NOT BE REPRODUCED, OR COPIED OR USED AS THE BASIS FOR THE MANUFACTURE OR SALE OF APPARATUS WITHOUT WRITTEN PERMISSION.