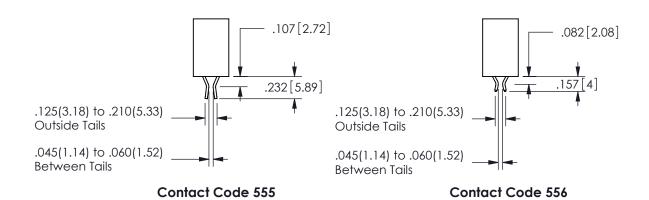

SECTION A-A

345-ENG-MASTER

ISSUE NUMBER ORIGINAL

1

**Contact Code 558** 

Contact Code 559

**Contact Code 560** 

INSULATOR MATERIAL: THERMOPLASTIC POLYESTER, UL 94V-0

DAP MATERIAL AVAILABLE UPON REQUEST

CONTACT MATERIAL; COPPER ALLOY

CONTACT PLATING: GOLD ON THE MATING AREA, TIN PLATING ON THE CONTACT TAILS, NICKEL UNDERPLATE

345/395 SERIES CARD EDGE CONNECTOR CONTACT CODE 555,556,558,559,560 DIMENSIONS