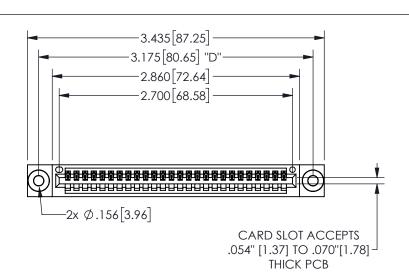

345/395 SERIES CARD EDGE CONNECTOR PART NUMBER: 345-026-541-403

YOUR CONNECTION TO QUALITY & SERVICE

**EDAC INC** TORONTO, ONTARIO CANADA

THESE DRAWINGS AND SPECIFICATIONS ARE THE PROPERTY OF EDAC INC.,AND SHALL NOT BE REPRODUCED, OR COPIED OR USED AS THE BASIS FOR THE MANUFACTURE OR SALE OF APPARATUS WITHOUT WRITTEN PERMISSION.