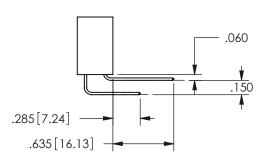

SECTION A-A

345-ENG-MASTER

ISSUE NUMBER ORIGINAL

1

**Contact Code 558** 

Contact Code 559

**Contact Code 560** 

INSULATOR MATERIAL: THERMOPLASTIC POLYESTER, UL 94V-0

DAP MATERIAL AVAILABLE UPON REQUEST

CONTACT MATERIAL; COPPER ALLOY

CONTACT PLATING: GOLD ON THE MATING AREA, TIN PLATING ON THE CONTACT TAILS, NICKEL UNDERPLATE

345/395 SERIES CARD EDGE CONNECTOR CONTACT CODE 555,556,558,559,560 DIMENSIONS