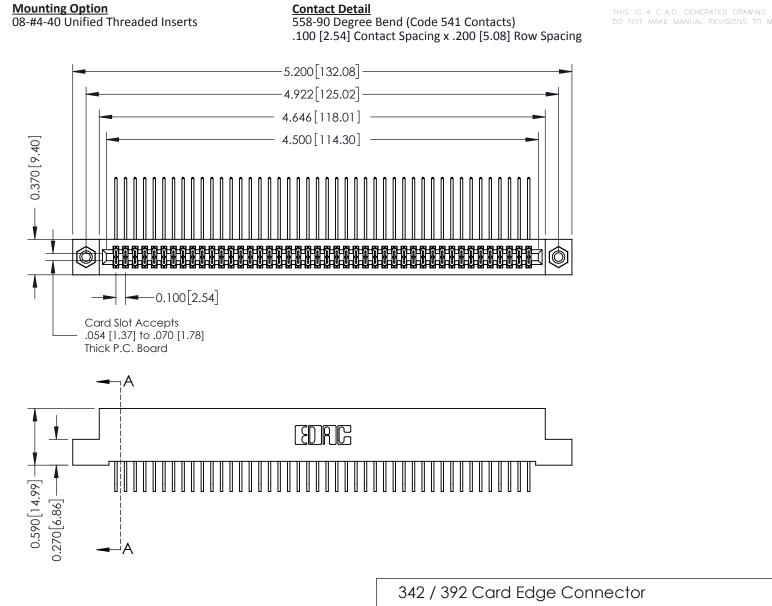

342 Assembly

0.410[10.41]

**SECTION A-A** 

THIS IS A C.A.D. GENERATED DRAWING DO NOT MAKE MANUAL REVISIONS TO MASTER. ISSUE NUMBER

ORIGINAL

1

| 342 / 392 Series Card Edge Connector<br>Contact Bend Detail |                                                                                                                                    | ACAD REFERENCE NO. 342 ENG MASTER |             |                  |        |
|-------------------------------------------------------------|------------------------------------------------------------------------------------------------------------------------------------|-----------------------------------|-------------|------------------|--------|
|                                                             |                                                                                                                                    | DRAWN:                            | J.LEE       | DATE: OCT. 06/09 |        |
|                                                             |                                                                                                                                    | CHECKED:                          |             | DATE:            |        |
| EDAC INC                                                    | THESE DRAWINGS AND SPECIFICATIONS ARE THE PROPERTY OF EDAC INC. AND SHALL NOT BE REPRODUCED OR COPIED OR USED AS THE BASIS FOR THE | SCALE:                            | NTS         | SHEET :          | 2 OF 3 |
| TORONTO, ONTARIO                                            |                                                                                                                                    | DRAWING                           | NUMBER      |                  | ISSUE  |
| YOUR CONNECTION TO QUALITY & SERVICE                        | MANUFACTURE OR SALE OF APPARATUS                                                                                                   | 3                                 | 42 Assembly |                  | 1      |