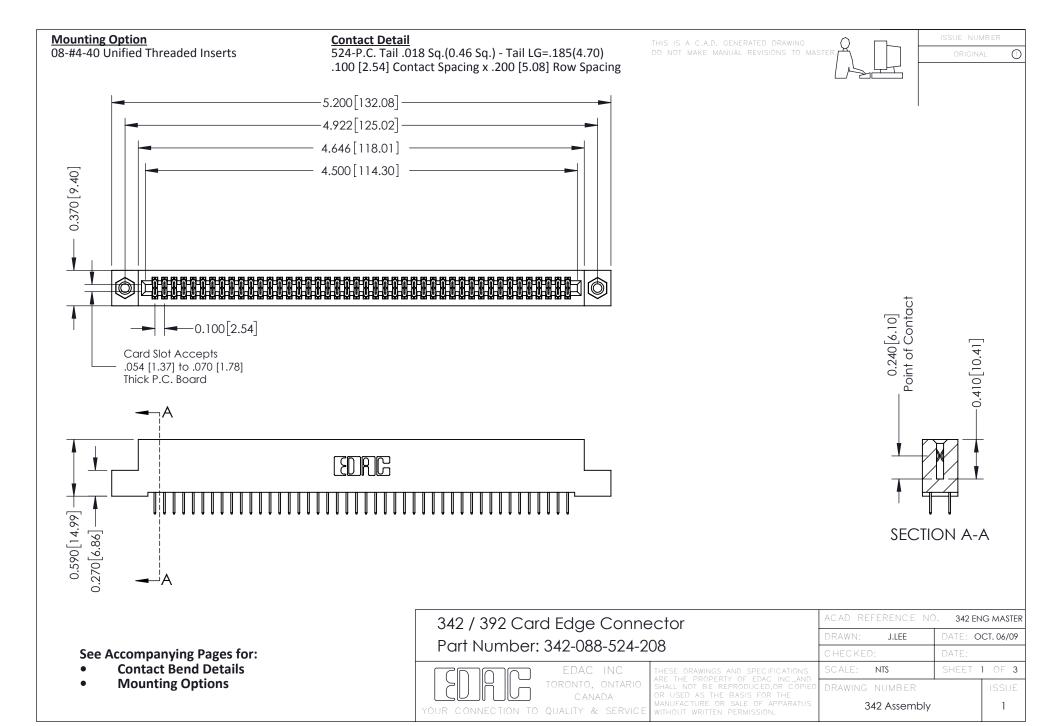

THIS IS A C.A.D. GENERATED DRAWING DO NOT MAKE MANUAL REVISIONS TO MASTER.

ISSUE NUMBE

ORIGINAL

1

| 342 / 392 Series Card Edge Connector<br>Contact Bend Detail |                                                                                                 | ACAD REFERENCE NO. 342 ENG MASTER |          |          |  |  |
|-------------------------------------------------------------|-------------------------------------------------------------------------------------------------|-----------------------------------|----------|----------|--|--|
|                                                             |                                                                                                 | DRAWN: J.LEE                      | DATE: OC | T. 06/09 |  |  |
|                                                             |                                                                                                 | CHECKED:                          | DATE:    | DATE:    |  |  |
|                                                             | THESE DRAWINGS AND SPECIFICATIONS ARE THE PROPERTY OF EDAC INCAND                               | SCALE: NTS                        | SHEET 2  | 2 OF 3   |  |  |
| YOUR CONNECTION TO QUALITY & SERVICE                        | SHALL NOT BE REPRODUCED OR COPIED OR USED AS THE BASIS FOR THE MANUFACTURE OR SALE OF APPARATUS | DRAWING NUMBER                    |          | ISSUE    |  |  |
|                                                             |                                                                                                 | 342 Assembly                      | ,        | 1        |  |  |

THIS IS A C.A.D. GENERATED DRAWING DO NOT MAKE MANUAL REVISIONS TO MASTER

SSUE NUMBER

DRIGINAL

1

| 342 / 392 Card Edge Connector<br>Mounting Options |                                                                                                                                                                                               | ACAD REFERENCE NO. 342 ENG MASTER |            |         |           |
|---------------------------------------------------|-----------------------------------------------------------------------------------------------------------------------------------------------------------------------------------------------|-----------------------------------|------------|---------|-----------|
|                                                   |                                                                                                                                                                                               | DRAWN:                            | J.LEE      | DATE: O | CT. 06/09 |
|                                                   |                                                                                                                                                                                               | CHECKED:                          |            | DATE:   |           |
| EDAC INC                                          | THESE DRAWINGS AND SPECIFICATIONS ARE THE PROPERTY OF EDAC INCAND SHALL NOT BE REPRODUCED.OR COPIED OR USED AS THE BASIS FOR THE MANUFACTURE OR SALE OF APPARATUS WITHOUT WRITTEN PERMISSION. | SCALE:                            | NTS        | SHEET : | 3 OF 3    |
| I   >                                             |                                                                                                                                                                                               | DRAWING                           | NUMBER     |         | ISSUE     |
| YOUR CONNECTION TO QUALITY & SERVICE              |                                                                                                                                                                                               | 34                                | 2 Assembly |         | 1         |