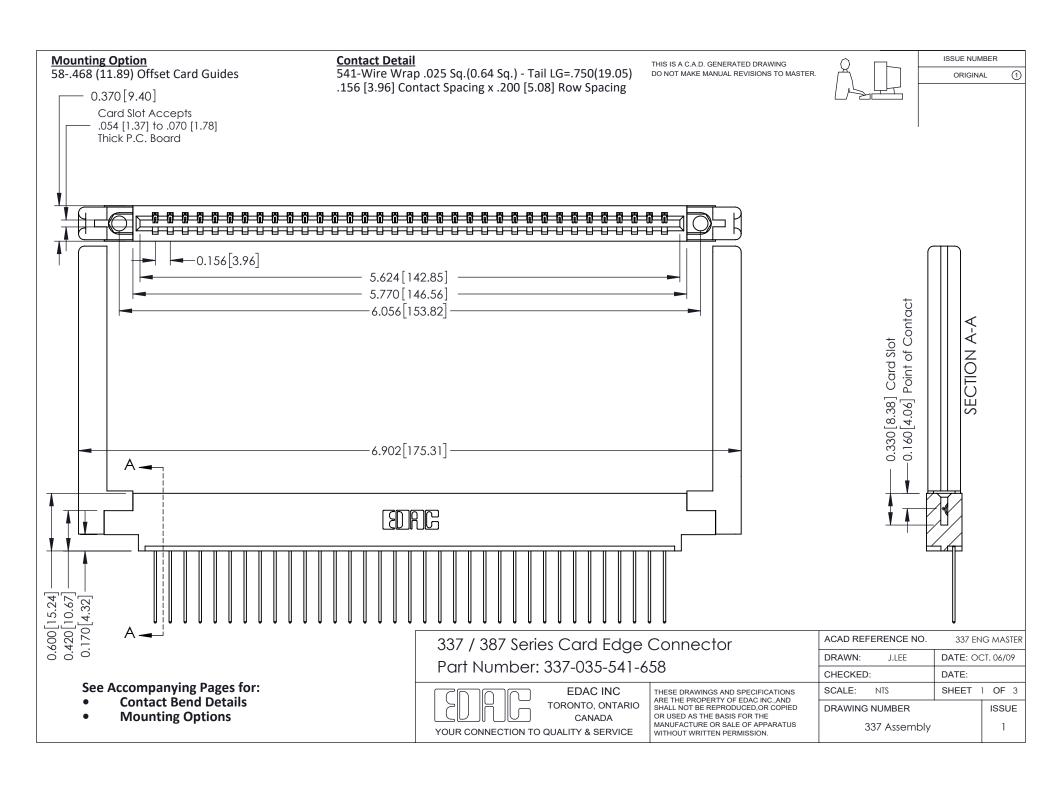

ISSUE NUMBER

ORIGINAL

1



| 337 / 387 Series Card Edge Connector<br>Contact Bend Detail           |                                                                                                                                                                                                  | ACAD REFERENCE NO. 337 E |                  | G MASTER      |
|-----------------------------------------------------------------------|--------------------------------------------------------------------------------------------------------------------------------------------------------------------------------------------------|--------------------------|------------------|---------------|
|                                                                       |