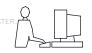

## **Features**

- .156 (3.96) Contact Spacing x .200 (5.08) Row Spacing
- Accepts .062 (1.57) Nominal Thickness P.C. Board
- High Profile Insulator Body .600 (15.24)
- Contact Termination Options include P.C. Tail, Wire Hole, Wire Wrap, 90 Degree, & Extender Board Bends
- Single or Dual Row Configurations
- Variety of Mounting Options, Flush or Offset Lugs
- Accepts Between Contact and In-Contact Polarizing Keys

## **Specifications**

- Insulator Material: Thermoplastic Polyester, UL 94V-0, Colour: Green
- Contact Material: Copper, Nickel, Tin Alloy CA-725
- Contact Plating: Gold on the Mating Area, Tin on the Contact Tails, Nickel Underplate
- Current Rating: 3 Amperes Continuous
- Contact Resistance: 10 Milliohms Maximum
- Dielectric Withstanding Voltage: 1800 V AC rms at Sea Level Between Adjacent Contacts
- Insulation Resistance: 5000 Megohms Minimum
- Operating Temperature: -65 to +105 Degrees C
- Insertion Force: 16 oz (4.45 N) Maximum per Contact Pair when Tested with a .070 (1.78) Thick Gauge
- Withdrawal Force: 1 oz (0.28 N) Minimum per Contact Pair when Tested with a .054 (1.37) Thick Gauge