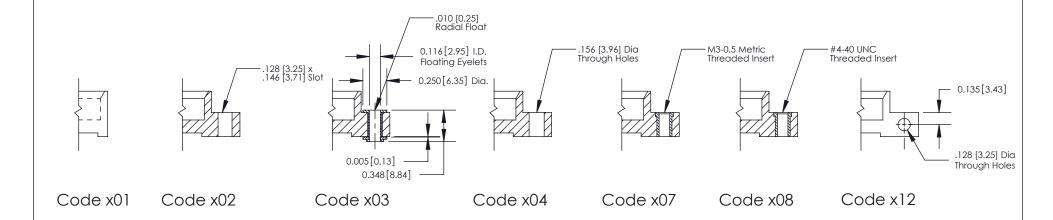

THIS IS A C.A.D. GENERATED DRAWING
DO NOT MAKE MANUAL REVISIONS TO MASTER

1220F NOWRE

DRIGINAL

1

|  | 333 Series Card Edge Connector                                                                                                                                                                                                                          |                                  | ACAD REFERENCE NO. 333 ENG MASTER |             |           |        |
|--|---------------------------------------------------------------------------------------------------------------------------------------------------------------------------------------------------------------------------------------------------------|----------------------------------|-----------------------------------|-------------|-----------|--------|
|  |                                                                                                                                                                                                                                                         | DRAWN:                           | J.LEE                             | DATE: O     | CT. 14/09 |        |
|  | Mourning Ophons                                                                                                                                                                                                                                         |                                  | CHECKED:                          |             | DATE:     |        |
|  | EDAC INC THESE DRAWINGS AND SPECIFICATIONS                                                                                                                                                                                                              |                                  | SCALE:                            | NTS         | SHEET ;   | 3 OF 4 |
|  | TORONTO, ONTARIO CANADA YOUR CONNECTION TO QUALITY & SERVICE WITHOUT WRITTEN PERMISSION.  ARE THE PROPERTY OF EDAC INC.,AND SHALL NOT BE REPRODUCED,OR COPIED OR USED AS THE BASIS FOR THE MANUFACTURE OR SALE OF APPARATUS WITHOUT WRITTEN PERMISSION. | DRAWING                          | NUMBER                            |             | ISSUE     |        |
|  |                                                                                                                                                                                                                                                         | MANUFACTURE OR SALE OF APPARATUS | 3                                 | 33 Assembly |           | 1      |