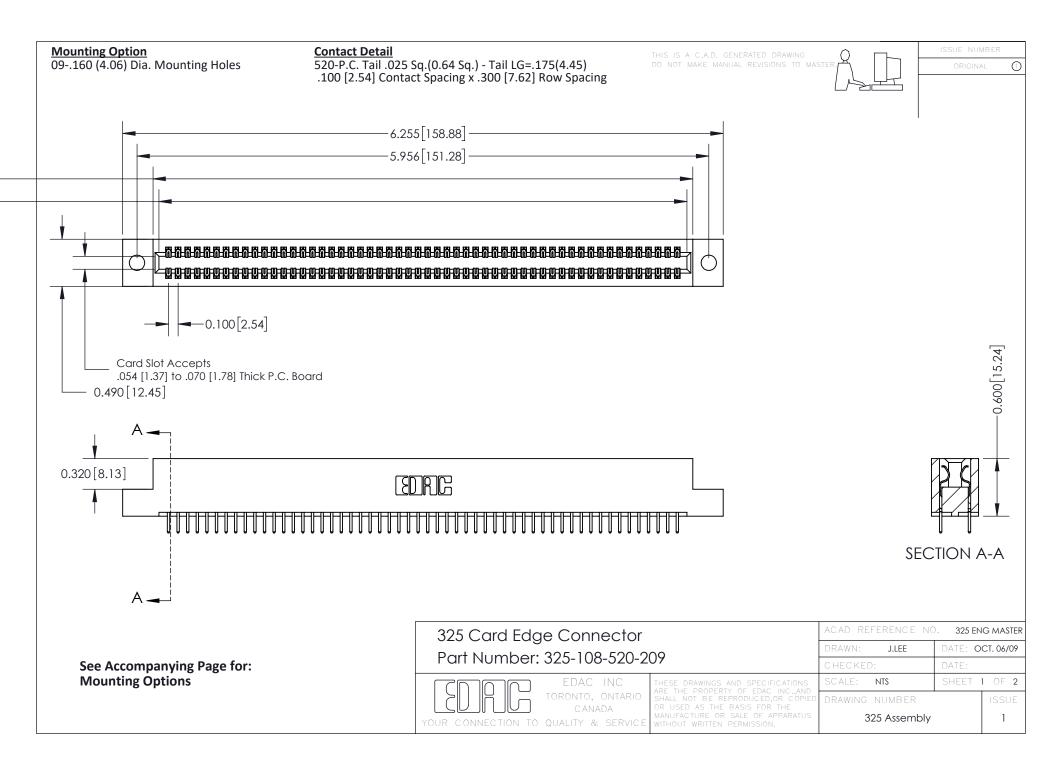

THIS IS A C.A.D. GENERATED DRAWING
DO NOT MAKE MANUAL REVISIONS TO MASTER.

ISSUE NUMBER

ORIGINAL

1

| 325 Card Edge Connector<br>Mounting Options |                                                                                                                                                                                                 | ACAD REFERENCE NO. 325 ENG MASTER |             |         |           |
|---------------------------------------------|-------------------------------------------------------------------------------------------------------------------------------------------------------------------------------------------------|-----------------------------------|-------------|---------|-----------|
|                                             |                                                                                                                                                                                                 | DRAWN:                            | J.LEE       | DATE: O | CT. 06/09 |
|                                             |                                                                                                                                                                                                 | CHECKED:                          |             | DATE:   |           |
| TORONTO, ONTARIO CANADA                     | THESE DRAWINGS AND SPECIFICATIONS ARE THE PROPERTY OF EDAC INC.,AND SHALL NOT BE REPRODUCED,OR COPIED OR USED AS THE BASIS FOR THE MANUFACTURE OR SALE OF APPARATUS WITHOUT WRITTEN PERMISSION. | SCALE:                            | NTS         | SHEET : | 2 OF 2    |
|                                             |                                                                                                                                                                                                 | DRAWING                           | NUMBER      |         | ISSUE     |
|                                             |                                                                                                                                                                                                 | 3                                 | 25 Assembly |         | 1         |