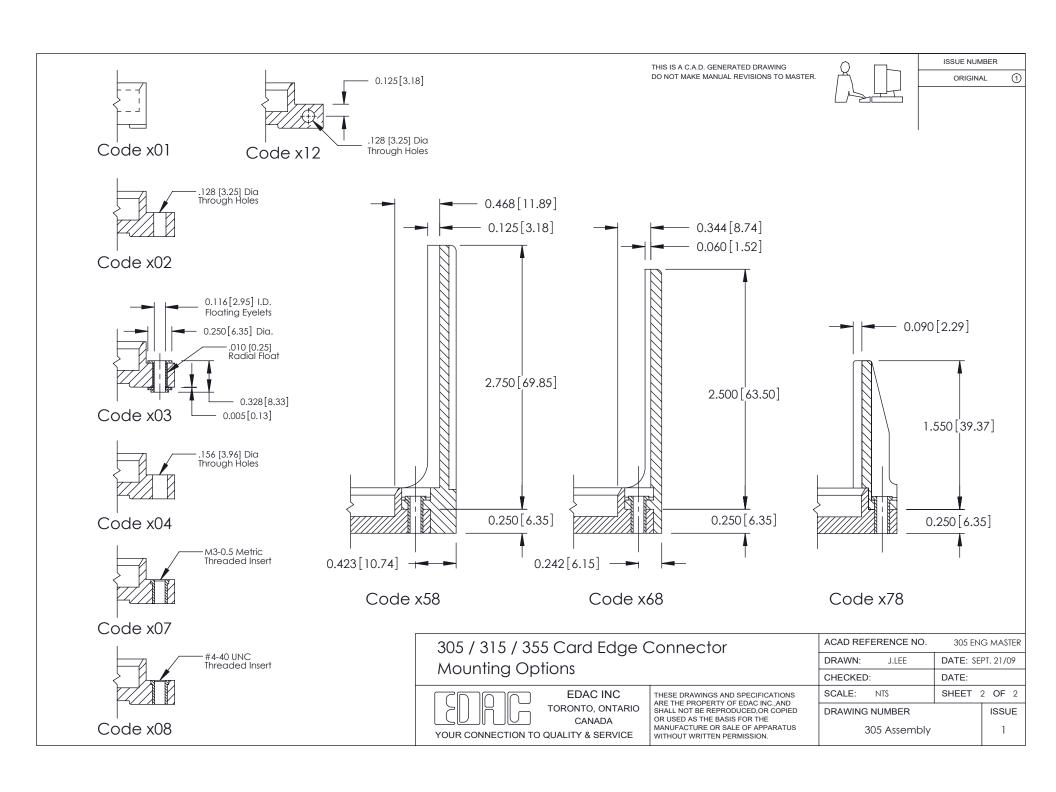

## **Mounting Option**

**See Accompanying Page for: Mounting Options** 

| 305 / 315 / 355 Card Edge Connector |
|-------------------------------------|
| Part Number: 305-022-556-212        |

YOUR CONNECTION TO QUALITY & SERVICE

**EDAC INC** TORONTO, ONTARIO CANADA

THESE DRAWINGS AND SPECIFICATIONS ARE THE PROPERTY OF EDAC INC.,AND SHALL NOT BE REPRODUCED,OR COPIED OR USED AS THE BASIS FOR THE MANUFACTURE OR SALE OF APPARATUS WITHOUT WRITTEN PERMISSION.

| ACAD REFERENCE NO. | 305 ENG MASTER    |  |  |
|--------------------|-------------------|--|--|
| DRAWN: J.LEE       | DATE: SEPT. 21/09 |  |  |
| CHECKED:           | DATE:             |  |  |
| SCALE: NTS         | SHEET 1 OF 2      |  |  |
| DRAWING NUMBER     | ISSUE             |  |  |
| 305 Assembly       | 1                 |  |  |