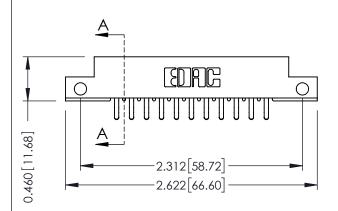

## **Contact Detail**

THIS IS A C.A.D. GENERATED DRAWING DO NOT MAKE MANUAL REVISIONS TO MASTER.

ISSUE NUMBER

ORIGINAL

12-.128 (3.25) Dia. Side Mounting Holes

556-Extender Board Bend (Code 520 Contacts) .156 [3.96] Contact Spacing x .140 [3.56] Row Spacing

**See Accompanying Page for: Mounting Options** 

| 305 / 315 / 355 Card Edge Connector |
|-------------------------------------|
| Part Number: 305-022-556-212        |

YOUR CONNECTION TO QUALITY & SERVICE

| 0.295[7.49] | Card Slot |                             |             |
|-------------|-----------|-----------------------------|-------------|
|             |           | )(<br>)(<br>)(2.2<br>t of ( | SECTION A-A |