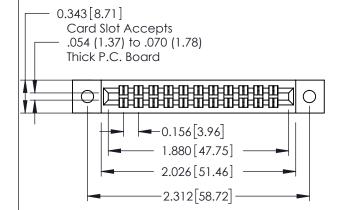

## **Contact Detail**

THIS IS A C.A.D. GENERATED DRAWING DO NOT MAKE MANUAL REVISIONS TO MASTER.

ISSUE NUMBER

ORIGINAL

12-.128 (3.25) Dia. Side Mounting Holes

556-Extender Board Bend (Code 520 Contacts) .156 [3.96] Contact Spacing x .140 [3.56] Row Spacing

**See Accompanying Page for: Mounting Options** 

| 305 / 315 / 355 Card Edge Connector |
|-------------------------------------|
| Part Number: 305-022-556-212        |

YOUR CONNECTION TO QUALITY & SERVICE