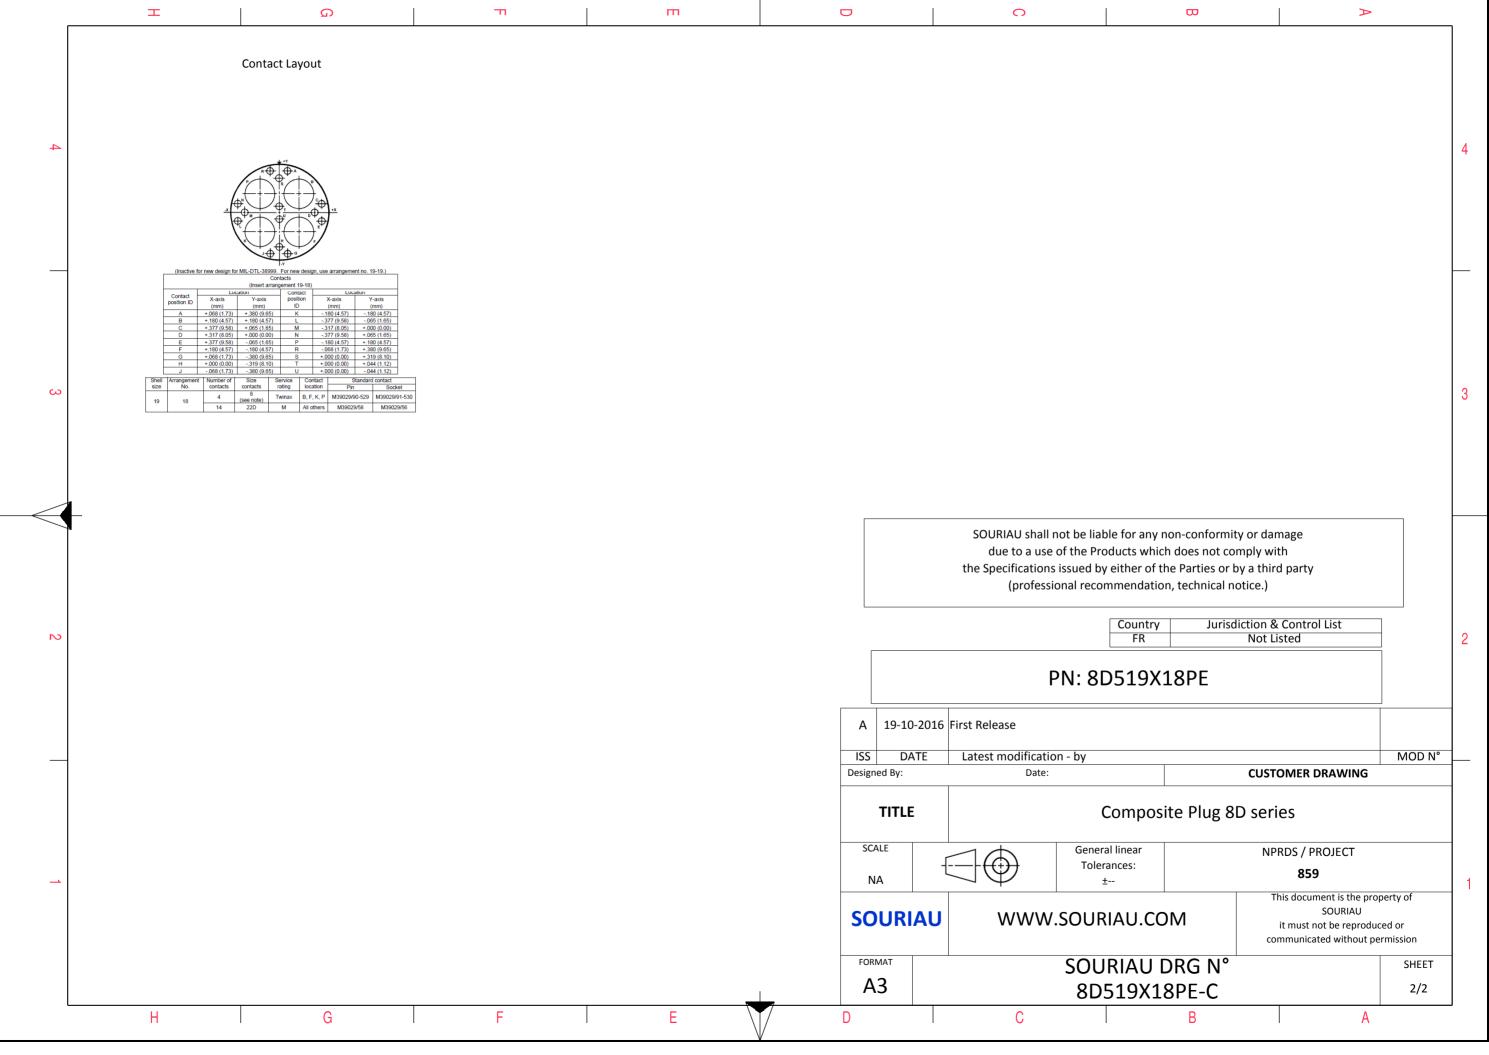

|                                                                                                                                                                                                                                                                                                                                                                                                                                                                                                                                                                                                                                                                                                                                                                                                                                                                                                                                                                                                                                        | т Q Т                                                                                                                                                                                                                                                                         | m                           |          | 0                                                                                            | σ                                                                                                                       |                                                           |                | ٦ |
|----------------------------------------------------------------------------------------------------------------------------------------------------------------------------------------------------------------------------------------------------------------------------------------------------------------------------------------------------------------------------------------------------------------------------------------------------------------------------------------------------------------------------------------------------------------------------------------------------------------------------------------------------------------------------------------------------------------------------------------------------------------------------------------------------------------------------------------------------------------------------------------------------------------------------------------------------------------------------------------------------------------------------------------|-------------------------------------------------------------------------------------------------------------------------------------------------------------------------------------------------------------------------------------------------------------------------------|-----------------------------|----------|----------------------------------------------------------------------------------------------|-------------------------------------------------------------------------------------------------------------------------|-----------------------------------------------------------|----------------|---|
| EXAMPLE Example   EXAMPLE Example   Example Example   Shell Matring Without Plating   -Instaltor Connector dimension   -Instaltor Connector dimension   -Instaltor SouthAu shall not be liable for any non-conformity or damage   -Instaltor Connector dimension   -Instaltor Southau contacts and Accessories   -Instaltor Instaltor   Sittistic Basic States   Settistic Basic States   Southau with Rti Sheeling                                                                                                                                                                       |                                                                                                                                                                                                                                                                               |                             |          |                                                                                              |                                                                                                                         |                                                           |                |   |
| CHARACTERISTICS   -Standard: Based on MIL-DTI-38999 Series III   -Standard: Based on MIL-DTI-38999 Series III   -Standard: Based on MIL-DTI-38999 Series III   -Shell Material :: Composite   -Shell Material :: Composite   -Shell Plating :: Composite |                                                                                                                                                                                                                                                                               |                             |          | LAYOUT SH                                                                                    | OWN AS EXAMPLE                                                                                                          |                                                           |                |   |
| CHARACTERISTICS   Schell Material Connector dimension   Shell Material Composite   Shell Material Composite   Shell Plating Without Plating   -Insulator Composite   Shell Plating Composite   -Insulator Contract Hall   -Insulator Contract Hall   -Insulator Sopone                                                                                                                                                                                                                                                                                                            | Keying Sho                                                                                                                                                                                                                                                                    | own as example              |          |                                                                                              |                                                                                                                         |                                                           |                |   |
| -Salt Spray : 2000 hours   -Salt Spray : 2000 hours   ISS DATE   Latest modification - by MOD N*   Designed By: Date:   CUSTOMER DRAWING   BASIC SERIES: 8D   SHELL TYPE: Plug with RFI Shielding   CONTACT TYPE: Standard Crimp Contact   SHELL SIZE : 19   PLATING: X   Without Plating CONTACT TYPE:   PIATING: X                                                                                                                                                                                                                                                                                                                                                                                                                                                                                                                                                                                                                                                                                                                   | -Standard : Based on MIL-DTL-38999 Series III-Shell Material: Composite-Shell Plating: Without Plating-Insulator: Thermoplastic-Contacts: Copper Alloy-Seals & Grommet: Silicon Elastomer-Contact Plating: Gold over copper Alloy 0.8μm minimum-Durability: 500 Mating cycles | DimNominalØS38.5 MaxZ31 Max |          | due to a use of the P<br>the Specifications issued I<br>(professional rec                    | roducts which does not comp<br>by either of the Parties or by<br>commendation, technical not<br>Country Jurisdict<br>FR | ply with<br>a third party<br>ice.)<br>tion & Control List |                |   |
| BASIC SERIES: 8D 5 - 19 X 18 P E   SHELL TYPE : Plug with RFI Shielding SCALE                                                                                                                                                                                                                                                                                                                                                                                                                                  |                                                                                                                                                                                                                                                                               |                             | ISS DATE | Latest modification - by                                                                     |                                                                                                                         | CUSTOMER DRAWING                                          | MOD N°         |   |
| BASIC SERIES: SD <td></td> <td></td> <td>TITLE</td> <td colspan="3">Composite Plug 8D series</td> <td></td> <td></td>                                                                                                                                                                                                                                                                                                                                                                                                                                                                                                                                                                        |                                                                                                                                                                                                                                                                               |                             | TITLE    | Composite Plug 8D series                                                                     |                                                                                                                         |                                                           |                |   |
|                                                                                                                                                                                                                                                                                                                                                                                                                                                                                                                                                                                                                                                                                                                                                                                                                                                                                                                                                                                                                                        | SHELL TYPE : Plug with RFI Shielding   CONTACT TYPE : Standard Crimp Contact                                                                                                                                                                                                  | ORIENTATION : E             | NA       | A Tolerances:<br>±<br>VURIAU WWW.SOURIAU.COM<br>This document is<br>SOUR<br>it must not be a |                                                                                                                         |                                                           | J<br>oduced or |   |
|                                                                                                                                                                                                                                                                                                                                                                                                                                                                                                                                                                                                                                                                                                                                                                                                                                                                                                                                                                                                                                        | PLATING : X = Without Plating                                                                                                                                                                                                                                                 | CONTACT LAYOUT : 19-18      |          |                                                                                              |                                                                                                                         |                                                           |                |   |