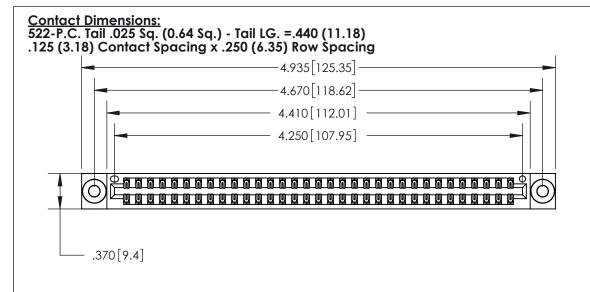

THIS IS A C.A.D. GENERATED DRAWING DO NOT MAKE MANUAL REVISIONS TO MASTER.

ISSUE NUMBER ORIGINAL

INSULATOR MATERIAL: THERMOPLASTIC POLYESTER, UL 94V-0 CONTACT MATERIAL; COPPER, NICKEL, TIN ALLOY CA-725 CONTACT PLATING: GOLD ON THE MATING AREA, TIN-LEAD

ON THE CONTACT TAILS, NICKEL UNDERPLATE

846/896 SERIES HIGH TEMP CARD EDGE CONNECTOR PART NUMBER: 896-066-522-203

YOUR CONNECTION TO QUALITY & SERVICE

**EDAC INC** TORONTO, ONTARIO CANADA

THESE DRAWINGS AND SPECIFICATIONS ARE THE PROPERTY OF EDAC INC.,AND SHALL NOT BE REPRODUCED, OR COPIED OR USED AS THE BASIS FOR THE MANUFACTURE OR SALE OF APPARATUS WITHOUT WRITTEN PERMISSION.

|  | ACAD REFERENCE NO. | 846-ENG-MASTER   |  |
|--|--------------------|------------------|--|
|  | DRAWN: J.LEE       | DATE: APR. 22/09 |  |
|  | CHECKED:           | DATE:            |  |
|  | SCALE: 1:1         | SHEET 1 OF 2     |  |
|  | DRAWING NUMBER     | ISSUE            |  |
|  | 846-FNG-MASTER     | 1                |  |