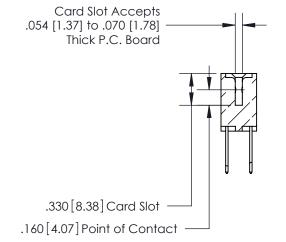

THIS IS A C.A.D. GENERATED DRAWING DO NOT MAKE MANUAL REVISIONS TO MASTER.

ISSUE NUMBER

ORIGINAL

1

.060 [1.52] .200 [5.08] .210[5.33] -.660 [16.76]

.060 [1.52] .150 [3.81] .260[6.6] -**Outside Tails** .660[16.76]

.165[4.19] .375 [9.54] .125(3.18) to .210(5.33) .125(3.18) to .210(5.33)

**Contact Code 558** 

**Contact Code 559** 

**Contact Code 560** 

INSULATOR MATERIAL: THERMOPLASTIC POLYESTER, UL 94V-0 CONTACT MATERIAL; COPPER, NICKEL, TIN ALLOY CA-725 CONTACT PLATING: GOLD ON THE MATING AREA, TIN-LEAD ON THE CONTACT TAILS, NICKEL UNDERPLATE

## 846/896 SERIES HIGH TEMP CARD EDGE CONNECTOR CONTACT CODE 555,556,558,559,560 DIMENSIONS

YOUR CONNECTION TO QUALITY & SERVICE

**EDAC INC** TORONTO, ONTARIO CANADA

THESE DRAWINGS AND SPECIFICATIONS ARE THE PROPERTY OF EDAC INC.,AND SHALL NOT BE REPRODUCED, OR COPIED OR USED AS THE BASIS FOR THE MANUFACTURE OR SALE OF APPARATUS WITHOUT WRITTEN PERMISSION.

**Outside Tails** 

|  | ACAD REFERENCE NO. |       | 846-ENG-MASTER   |        |
|--|--------------------|-------|------------------|--------|
|  | DRAWN:             | J.LEE | DATE: APR. 22/09 |        |
|  | CHECKED:           |       | DATE:            |        |
|  | SCALE:             | 1:1   | SHEET            | 2 OF 2 |
|  | DRAWING NUMBER     |       | ISSUE            |        |