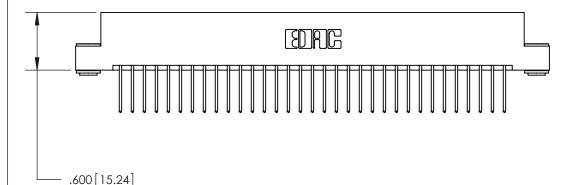

THIS IS A C.A.D. GENERATED DRAWING DO NOT MAKE MANUAL REVISIONS TO MASTER.

ISSUE NUMBER ORIGINAL

INSULATOR MATERIAL: THERMOPLASTIC POLYESTER, UL 94V-0 CONTACT MATERIAL; COPPER, NICKEL, TIN ALLOY CA-725 CONTACT PLATING: GOLD ON THE MATING AREA, TIN-LEAD

ON THE CONTACT TAILS, NICKEL UNDERPLATE

846/896 SERIES HIGH TEMP CARD EDGE CONNECTOR PART NUMBER: 896-066-522-203

YOUR CONNECTION TO QUALITY & SERVICE

**EDAC INC** TORONTO, ONTARIO CANADA

THESE DRAWINGS AND SPECIFICATIONS ARE THE PROPERTY OF EDAC INC.,AND SHALL NOT BE REPRODUCED, OR COPIED OR USED AS THE BASIS FOR THE MANUFACTURE OR SALE OF APPARATUS WITHOUT WRITTEN PERMISSION.

|  | ACAD REFERENCE NO. | 846-ENG-MASTER   |  |
|--|--------------------|------------------|--|
|  | DRAWN: J.LEE       | DATE: APR. 22/09 |  |
|  | CHECKED:           | DATE:            |  |
|  | SCALE: 1:1         | SHEET 1 OF 2     |  |
|  | DRAWING NUMBER     | ISSUE            |  |
|  | 846-FNG-MASTER     | 1                |  |