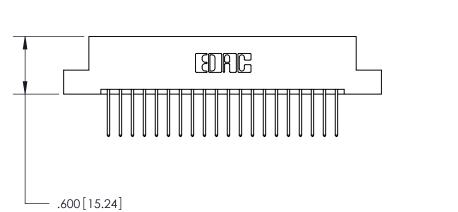

Contact Dimensions: 522-P.C. Tail .025 Sq. (0.64 Sq.) - Tail LG. =.440 (11.18) .125 (3.18) Contact Spacing x .250 (6.35) Row Spacing -3.310[84.07]--3.045 77.34 2.785 [70.74] 2.625 [66.68]

- .370[9.4]

INSULATOR MATERIAL: THERMOPLASTIC POLYESTER, UL 94V-0 CONTACT MATERIAL; COPPER, NICKEL, TIN ALLOY CA-725

CONTACT PLATING: GOLD ON THE MATING AREA, TIN-LEAD ON THE CONTACT TAILS, NICKEL UNDERPLATE

THIS IS A C.A.D. GENERATED DRAWING DO NOT MAKE MANUAL REVISIONS TO MASTER.

ISSUE NUMBER ORIGINAL

## 846/896 SERIES HIGH TEMP CARD EDGE CONNECTOR PART NUMBER: 896-040-522-208

YOUR CONNECTION TO QUALITY & SERVICE

**EDAC INC** TORONTO, ONTARIO CANADA

THESE DRAWINGS AND SPECIFICATIONS ARE THE PROPERTY OF EDAC INC.,AND SHALL NOT BE REPRODUCED, OR COPIED OR USED AS THE BASIS FOR THE MANUFACTURE OR SALE OF APPARATUS WITHOUT WRITTEN PERMISSION.

| ACAD REFERENCE NO. | 846-ENG-MASTER   |
|--------------------|------------------|
| DRAWN: J.LEE       | DATE: APR. 22/09 |
| CHECKED:           | DATE:            |
| SCALE: 1:1         | SHEET 1 OF 2     |
| DRAWING NUMBER     | ISSUE            |
| 846-FNG-MASTER     | 1                |