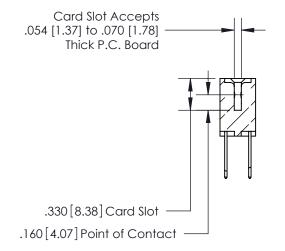

**Contact Code 560** 

INSULATOR MATERIAL: THERMOPLASTIC POLYESTER, UL 94V-0 CONTACT MATERIAL; COPPER, NICKEL, TIN ALLOY CA-725 CONTACT PLATING: GOLD ON THE MATING AREA, TIN-LEAD ON THE CONTACT TAILS, NICKEL UNDERPLATE

**Contact Code 558** 

## 846/896 SERIES HIGH TEMP CARD EDGE CONNECTOR CONTACT CODE 555,556,558,559,560 DIMENSIONS

.150 [3.81]

YOUR CONNECTION TO QUALITY & SERVICE

**Contact Code 559** 

**EDAC INC** TORONTO, ONTARIO CANADA

THESE DRAWINGS AND SPECIFICATIONS ARE THE PROPERTY OF EDAC INC.,AND SHALL NOT BE REPRODUCED, OR COPIED OR USED AS THE BASIS FOR THE MANUFACTURE OR SALE OF APPARATUS WITHOUT WRITTEN PERMISSION.

| ACAD REFERENCE NO. | 846-ENG-MASTER   |
|--------------------|------------------|
| DRAWN: J.LEE       | DATE: APR. 22/09 |
| CHECKED:           | DATE:            |
| SCALE: 1:1         | SHEET 2 OF 2     |
| DRAWING NUMBER     | ISSUE            |
| 846-ENG-MASTER     | 1                |