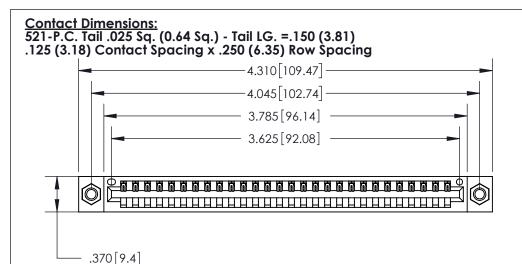

INSULATOR MATERIAL: THERMOPLASTIC POLYESTER, UL 94V-0 CONTACT MATERIAL; COPPER, NICKEL, TIN ALLOY CA-725 CONTACT PLATING: GOLD ON THE MATING AREA, TIN-LEAD ON THE CONTACT TAILS, NICKEL UNDERPLATE

846/896 SERIES HIGH TEMP CARD EDGE CONNECTOR PART NUMBER: 896-028-521-607

THIS IS A C.A.D. GENERATED DRAWING DO NOT MAKE MANUAL REVISIONS TO MASTER.

ISSUE NUMBER ORIGINAL

Card Slot Accepts .054 [1.37] to .070 [1.78] Thick P.C. Board .330 [8.38] Card Slot .160 [4.07] Point of Contact -