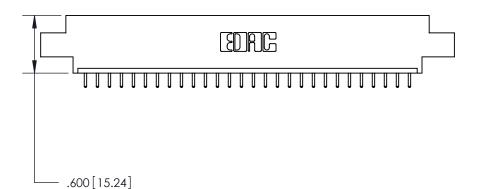

THIS IS A C.A.D. GENERATED DRAWING DO NOT MAKE MANUAL REVISIONS TO MASTER.

ISSUE NUMBER

.165[4.19]

.375 [9.54]

ORIGINAL

1

.060 [1.52] .125(3.18) to .210(5.33) **Outside Tails** .125(3.18) to .210(5.33) **Outside Tails** 