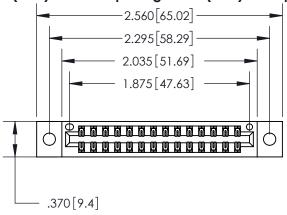

<u>Contact Dimensions:</u> 520-P.C. Tail .030x.018 (0.76x0.46) - Tail LG. = .175 (4.45) .125 (3.18) Contact Spacing x .250 (6.35) Row Spacing

INSULATOR MATERIAL: THERMOPLASTIC POLYESTER, UL 94V-0 CONTACT MATERIAL; COPPER, NICKEL, TIN ALLOY CA-725 CONTACT PLATING: GOLD ON THE MATING AREA, TIN-LEAD ON THE CONTACT TAILS, NICKEL UNDERPLATE

THIS IS A C.A.D. GENERATED DRAWING DO NOT MAKE MANUAL REVISIONS TO MASTER.

846/896 SERIES HIGH TEMP CARD EDGE CONNECTOR PART NUMBER: 896-028-520-802

**EDAC INC** TORONTO, ONTARIO CANADA

THESE DRAWINGS AND SPECIFICATIONS ARE THE PROPERTY OF EDAC INC., AND SHALL NOT BE REPRODUCED, OR COPIED OR USED AS THE BASIS FOR THE MANUFACTURE OR SALE OF APPARATUS WITHOUT WRITTEN PERMISSION.