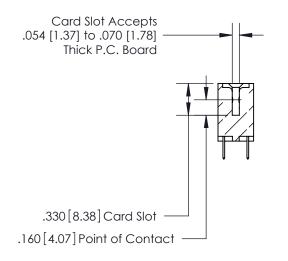

**Contact Code 560** 

INSULATOR MATERIAL: THERMOPLASTIC POLYESTER, UL 94V-0 CONTACT MATERIAL; COPPER, NICKEL, TIN ALLOY CA-725 CONTACT PLATING: GOLD ON THE MATING AREA, TIN-LEAD ON THE CONTACT TAILS, NICKEL UNDERPLATE

**Contact Code 558** 

## 846/896 SERIES HIGH TEMP CARD EDGE CONNECTOR CONTACT CODE 555,556,558,559,560 DIMENSIONS

.150 [3.81]

YOUR CONNECTION TO QUALITY & SERVICE

**Contact Code 559** 

**EDAC INC** TORONTO, ONTARIO CANADA

THESE DRAWINGS AND SPECIFICATIONS ARE THE PROPERTY OF EDAC INC.,AND SHALL NOT BE REPRODUCED, OR COPIED OR USED AS THE BASIS FOR THE MANUFACTURE OR SALE OF APPARATUS WITHOUT WRITTEN PERMISSION.