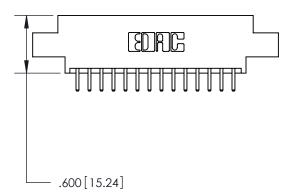

THIS IS A C.A.D. GENERATED DRAWING DO NOT MAKE MANUAL REVISIONS TO MASTER.

846/896 SERIES HIGH TEMP CARD EDGE CONNECTOR PART NUMBER: 896-028-520-802

**EDAC INC** TORONTO, ONTARIO CANADA

THESE DRAWINGS AND SPECIFICATIONS ARE THE PROPERTY OF EDAC INC., AND SHALL NOT BE REPRODUCED, OR COPIED OR USED AS THE BASIS FOR THE MANUFACTURE OR SALE OF APPARATUS WITHOUT WRITTEN PERMISSION.