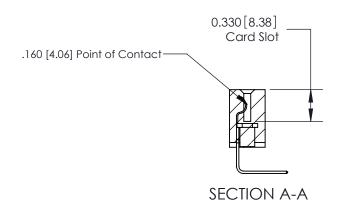

## **Contact Detail**

558-90 Degree Bend (Code 541 Contacts)

.156 [3.96] Contact Spacing x .200 [5.08] Row Spacing

THIS IS A C.A.D. GENERATED DRAWING DO NOT MAKE MANUAL REVISIONS TO MASTER.

ISSUE NUMBER

ORIGINAL

ISSUE NUMBER

ORIGINAL

1

|                     | 837/887 Series High Temp Card Edge Connector |                                                                                                                                                              | ACAD REFERENCE | NO. 837 EN       | 837 ENG MASTER |  |
|---------------------|----------------------------------------------|--------------------------------------------------------------------------------------------------------------------------------------------------------------|----------------|------------------|----------------|--|
| Contact Bend Detail |                                              | DRAWN: J.LEE                                                                                                                                                 | DATE: OC       | DATE: OCT. 06/09 |                |  |
|                     | Confider Bend Defall                         |                                                                                                                                                              | CHECKED:       | DATE:            |                |  |
|                     | EDAC INC                                     | TORONTO, ONTARIO CANADA  ARE THE PROPERTY OF EDAC INC., AND SHALL NOT BE REPRODUCED, OR COPIED OR USED AS THE BASIS FOR THE MANUFACTURE OR SALE OF APPARATUS | SCALE: NTS     | SHEET            | 2 <b>OF</b> 2  |  |
|                     | TORONTO, ONTARIO                             |                                                                                                                                                              | DRAWING NUMBER |                  | ISSUE          |  |
|                     | YOUR CONNECTION TO QUALITY & SERVICE         |                                                                                                                                                              | 837 Assembly   |                  | 1              |  |