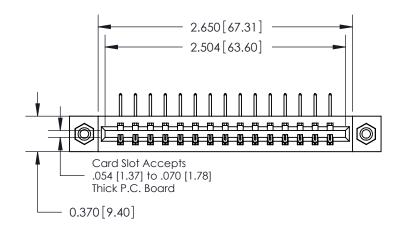

**Mounting Option** 

08-#4-40 Unified Threaded Inserts

## **Contact Detail**

558-90 Degree Bend (Code 541 Contacts)

.156 [3.96] Contact Spacing x .200 [5.08] Row Spacing

THIS IS A C.A.D. GENERATED DRAWING DO NOT MAKE MANUAL REVISIONS TO MASTER.

ISSUE NUMBER

ORIGINAL

**See Accompanying Pages for:** 

**Contact Bend Details** 

837/887 Series High Temp Card Edge Connector Part Number: 887-015-558-108

YOUR CONNECTION TO QUALITY & SERVICE

**EDAC INC** TORONTO, ONTARIO CANADA