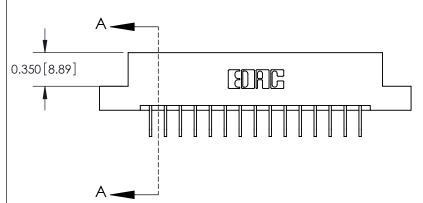

**Mounting Option** 

08-#4-40 Unified Threaded Inserts

**See Accompanying Pages for:** 

**Contact Bend Details** 

837/887 Series High Temp Card Edge Connector Part Number: 887-015-558-108

YOUR CONNECTION TO QUALITY & SERVICE

**EDAC INC** TORONTO, ONTARIO CANADA