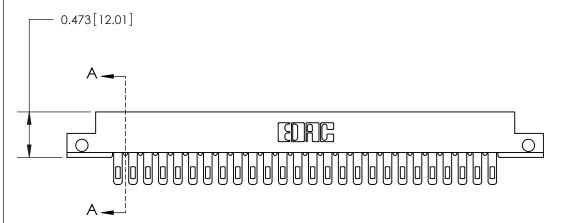

**Mounting Option** 

.128 (3.25) Dia. Side Mounting Holes

## **Contact Detail**

Wire Hole .087x.013(2.21x0.33) - Tail LG=.282(7.16)

.156 [3.96] Contact Spacing x .200 [5.08] Row Spacing

**SECTION A-A** 

.095 [2.41] Point of Contact (Measured from bottom of Card Slot)