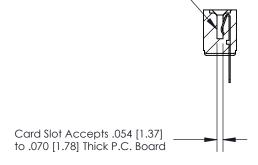

## **Contact Detail**

Wire Hole .087x.013(2.21x0.33) - Tail LG=.282(7.16)

.156 [3.96] Contact Spacing x .200 [5.08] Row Spacing

**SECTION A-A** 

.095 [2.41] Point of Contact (Measured from bottom of Card Slot)