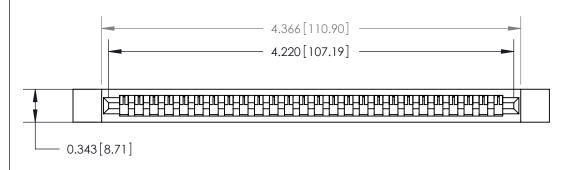

**See Accompanying Page for:** 

**Contact Bend Details** 

807/857 Series High Temp Card Edge Connector Part Number: 857-026-405-112

YOUR CONNECTION TO QUALITY & SERVICE

| ACAD REFERENCE NO. 807 ENG MASTER |                  |
|-----------------------------------|------------------|
| DRAWN: J.LEE                      | DATE: AUG. 11/09 |
| CHECKED:                          | DATE:            |
| SCALE: NTS                        | SHEET 1 OF 2     |
| DRAWING NUMBER                    | ISSUE            |