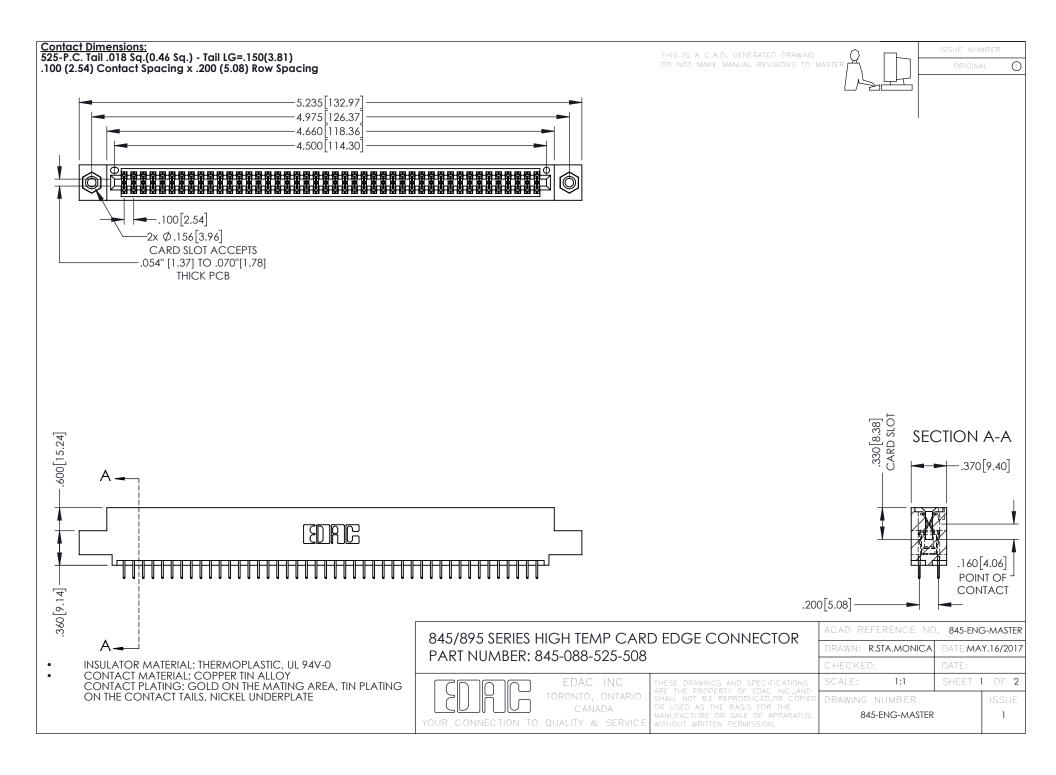

- INSULATOR MATERIAL: THERMOPLASTIC POLYESTER, UL 94V-0 DAP MATERIAL AVAILABLE UPON REQUEST
- CONTACT MATERIAL; COPPER ALLOY

**Contact Code 558** 

CONTACT PLATING: GOLD ON THE MATING AREA, TIN PLATING ON THE CONTACT TAILS, NICKEL UNDERPLATE

## 845/895 SERIES HIGH TEMP CARD EDGE CONNECTOR CONTACT CODE 555,556,558,559,560 DIMENSIONS

YOUR CONNECTION TO QUALITY & SERVICE

Contact Code 559

|   | ACAD REFERENCE NO   | . 845-ENG-MASTER |
|---|---------------------|------------------|
|   | DRAWN: R.STA.MONICA | DATE:MAY.16/2017 |
|   | CHECKED:            | DATE:            |
|   | SCALE: 1:1          | SHEET 2 OF 2     |
| D | DRAWING NUMBER      | ISSUE            |

Contact Code 560

845-ENG-MASTER