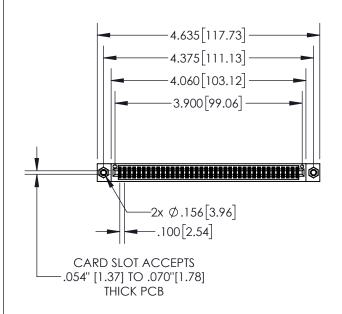

| 845/895 SERIES HIGH TEMP CARD EDGE CONNECTOR |
|----------------------------------------------|
| PART NUMBER: 845-076-521-507                 |

| ACAD REFERENCE NO. 845-ENG-MASTER |                  |  |
|-----------------------------------|------------------|--|
| DRAWN: R.STA.MONICA               | DATE:MAY.16/2017 |  |
| CHECKED:                          | DATE:            |  |
| SCALE: 1:2                        | SHEET 1 OF 2     |  |
| DRAWING NUMBER                    | ISSUE            |  |