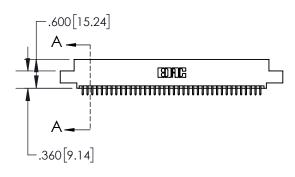

1

| .330[8.38]<br>CARD SLOT |                                   |  |  |
|-------------------------|-----------------------------------|--|--|
| -                       | .370[9.40]                        |  |  |
|                         | SECTION A-A                       |  |  |
| .150.3.8                | .160[4.06]<br>POINT OF<br>CONTACT |  |  |
|                         | 200[5.08]                         |  |  |