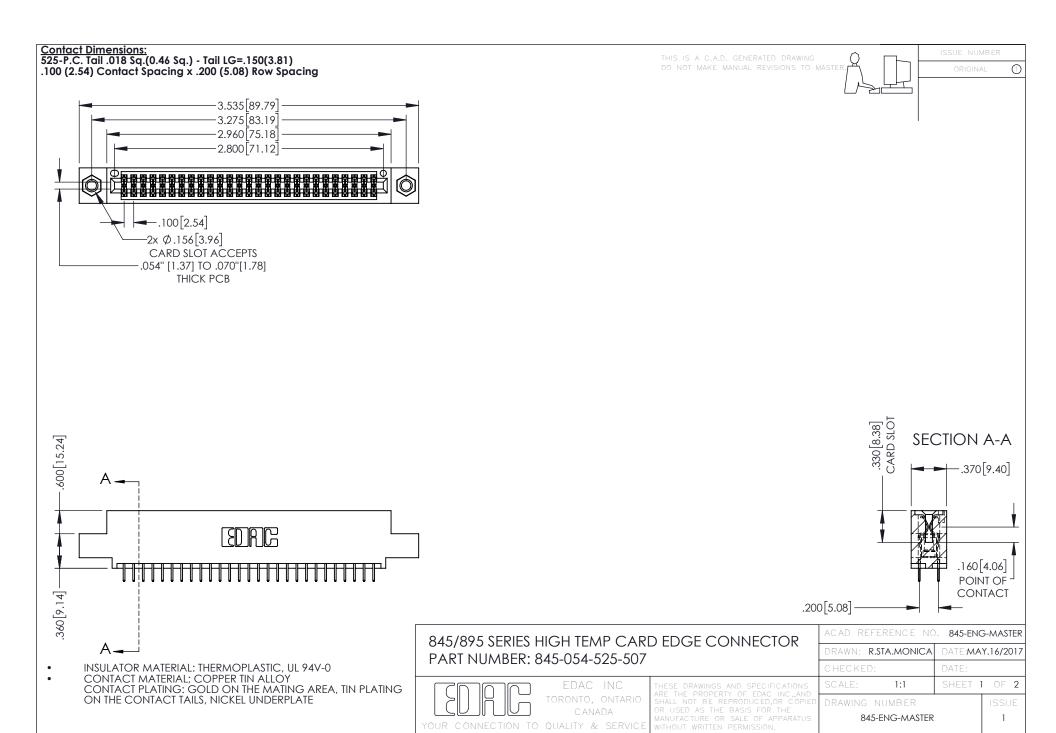

## 845/895 SERIES HIGH TEMP CARD EDGE CONNECTOR CONTACT CODE 555,556,558,559,560 DIMENSIONS

YOUR CONNECTION TO QUALITY & SERVICE

Contact Code 559

|   | ACAD REFERENCE NO   | . 845-ENG-MASTER |
|---|---------------------|------------------|
|   | DRAWN: R.STA.MONICA | DATE:MAY.16/2017 |
|   | CHECKED:            | DATE:            |
|   | SCALE: 1:1          | SHEET 2 OF 2     |
| D | DRAWING NUMBER      | ISSUE            |