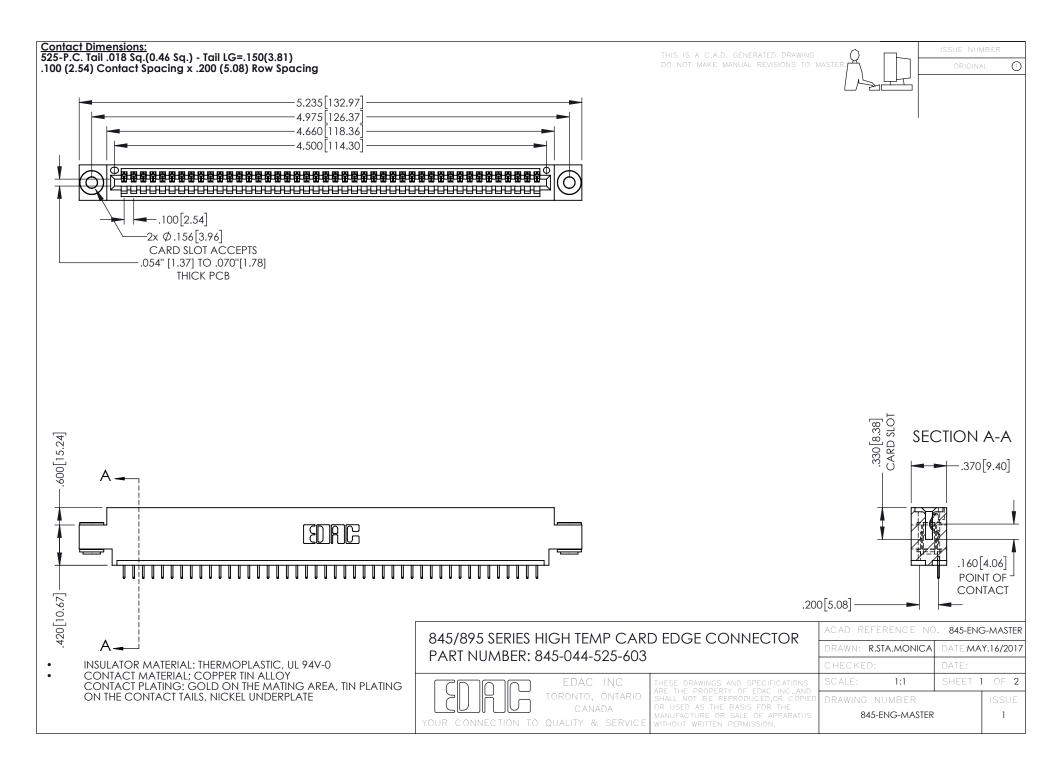

- INSULATOR MATERIAL: THERMOPLASTIC POLYESTER, UL 94V-0 DAP MATERIAL AVAILABLE UPON REQUEST
- CONTACT MATERIAL; COPPER ALLOY

**Contact Code 558** 

CONTACT PLATING: GOLD ON THE MATING AREA, TIN PLATING ON THE CONTACT TAILS, NICKEL UNDERPLATE

## 845/895 SERIES HIGH TEMP CARD EDGE CONNECTOR CONTACT CODE 555,556,558,559,560 DIMENSIONS

YOUR CONNECTION TO QUALITY & SERVICE

Contact Code 559

|   | ACAD REFERENCE NO   | . 845-ENG-MASTER |
|---|---------------------|------------------|
|   | DRAWN: R.STA.MONICA | DATE:MAY.16/2017 |
|   | CHECKED:            | DATE:            |
|   | SCALE: 1:1          | SHEET 2 OF 2     |
| D | DRAWING NUMBER      | ISSUE            |

Contact Code 560

845-ENG-MASTER