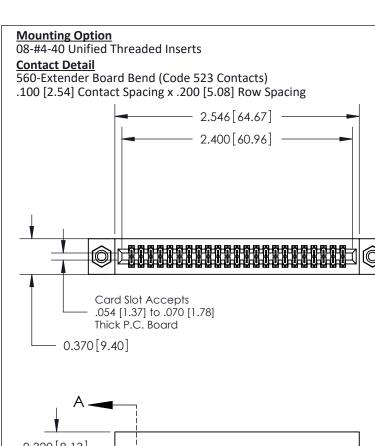

0.320[8.13]

**See Accompanying Pages for:** 

- **Contact Bend Details**
- **Mounting Options**

842/892 Series High Temp Card Edge Connector Part Number: 842-046-560-208

| ACAD REFERENCE N | . 842 ENG MASTER |  |  |  |
|------------------|------------------|--|--|--|
| DRAWN: J.LEE     | DATE: OCT. 06/09 |  |  |  |
| CHECKED:         | DATE:            |  |  |  |
| SCALE: NTS       | SHEET 1 OF 3     |  |  |  |
| DRAWING NUMBER   | ISSUE            |  |  |  |

SECTION A-A

842 Assembly

THIS IS A C.A.D. GENERATED DRAWING DO NOT MAKE MANUAL REVISIONS TO MASTER

ORIGINAL (1)

| 842/892 Series High Temp Card Edge Connector<br>Contact Bend Detail |                                                                   | ACAD REFERENCE NO. 842 ENG MASTER |             |                  |        |
|---------------------------------------------------------------------|-------------------------------------------------------------------|-----------------------------------|-------------|------------------|--------|
|                                                                     |                                                                   | DRAWN:                            | J.LEE       | DATE: OCT. 06/09 |        |
|                                                                     |                                                                   | CHECKE                            | ):          | DATE:            |        |
| EDAC INC                                                            | THESE DRAWINGS AND SPECIFICATIONS ARE THE PROPERTY OF EDAC INCAND | SCALE:                            | NTS         | SHEET :          | 2 OF 3 |
| TORONTO, ONTARIO                                                    | SHALL NOT BE REPRODUCED, OR COPIED OR USED AS THE BASIS FOR THE   | DRAWING                           | NUMBER      |                  | ISSUE  |
| YOUR CONNECTION TO QUALITY & SERVICE                                | MANUFACTURE OR SALE OF APPARATUS WITHOUT WRITTEN PERMISSION.      | 8                                 | 42 Assembly |                  | 1      |