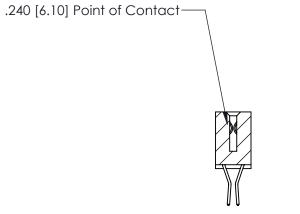

SECTION A-A

842 Assembly

THIS IS A C.A.D. GENERATED DRAWING DO NOT MAKE MANUAL REVISIONS TO MASTER

ORIGINAL (1)

| 842/892 Series High Temp Card Edge Connector<br>Contact Bend Detail |                                                                   | ACAD REFERENCE NO. 842 ENG MASTER |             |                  |        |
|---------------------------------------------------------------------|-------------------------------------------------------------------|-----------------------------------|-------------|------------------|--------|
|                                                                     |                                                                   | DRAWN:                            | J.LEE       | DATE: OCT. 06/09 |        |
|                                                                     |                                                                   | CHECKE                            | ):          | DATE:            |        |
| EDAC INC                                                            | THESE DRAWINGS AND SPECIFICATIONS ARE THE PROPERTY OF EDAC INCAND | SCALE:                            | NTS         | SHEET :          | 2 OF 3 |
| TORONTO, ONTARIO                                                    | SHALL NOT BE REPRODUCED, OR COPIED OR USED AS THE BASIS FOR THE   | DRAWING                           | NUMBER      |                  | ISSUE  |
| YOUR CONNECTION TO QUALITY & SERVICE                                | MANUFACTURE OR SALE OF APPARATUS WITHOUT WRITTEN PERMISSION.      | 8                                 | 42 Assembly |                  | 1      |