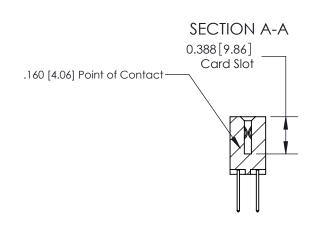

## **Contact Detail**

523-P.C. Tail .025 Sq.(0.64 Sq.) - Tail LG=.390(9.91)

.156 [3.96] Contact Spacing x .200 [5.08] Row Spacing

THIS IS A C.A.D. GENERATED DRAWING DO NOT MAKE MANUAL REVISIONS TO MASTER.