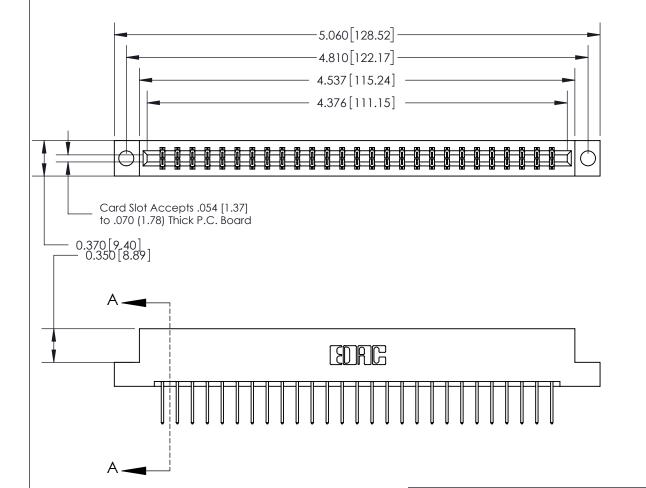

## **See Accompanying Page for:**

- **Bend Detail**
- **Mounting Options**

833 Series High Temp Card Edge Connector Part Number: 833-054-523-204

**EDAC INC** TORONTO, ONTARIO CANADA

THESE DRAWINGS AND SPECIFICATIONS ARE THE PROPERTY OF EDAC INC.,AND SHALL NOT BE REPRODUCED, OR COPIED OR USED AS THE BASIS FOR THE MANUFACTURE OR SALE OF APPARATUS WITHOUT WRITTEN PERMISSION.

| ACAD REFERENCE NO. | 833 ENG MASTER   |  |  |
|--------------------|------------------|--|--|
| DRAWN: J.LEE       | DATE: OCT. 14/09 |  |  |
| CHECKED:           | DATE:            |  |  |
| SCALE: NTS         | SHEET 1 OF 3     |  |  |
| DRAWING NUMBER     | ISSUE            |  |  |
| 833 Assembly       | 1                |  |  |