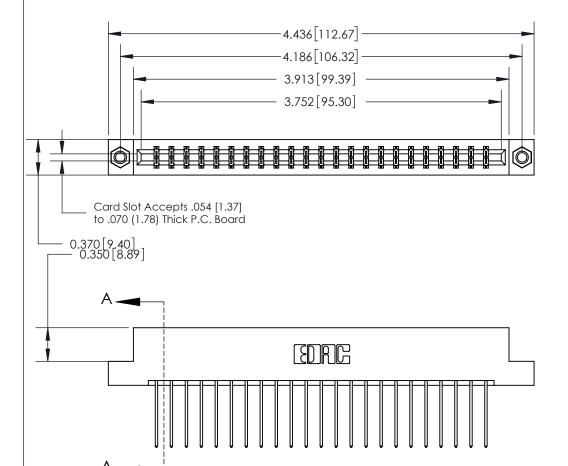

## **Contact Detail**

542-Wire Wrap .025 Sq.(0.64 Sq.) - Tail LG=.645(16.38)

.156 [3.96] Contact Spacing x .200 [5.08] Row Spacing

THIS IS A C.A.D. GENERATED DRAWING DO NOT MAKE MANUAL REVISIONS TO MASTER.

ISSUE NUMBER ORIGINAL

SECTION A-A 0.388 [9.86] Card Slot .160 [4.06] Point of Contact-

## **See Accompanying Page for:**

- **Bend Detail**
- **Mounting Options**

833 Series High Temp Card Edge Connector Part Number: 833-046-542-207

**EDAC INC** TORONTO, ONTARIO CANADA

THESE DRAWINGS AND SPECIFICATIONS ARE THE PROPERTY OF EDAC INC.,AND SHALL NOT BE REPRODUCED, OR COPIED OR USED AS THE BASIS FOR THE MANUFACTURE OR SALE OF APPARATUS WITHOUT WRITTEN PERMISSION.