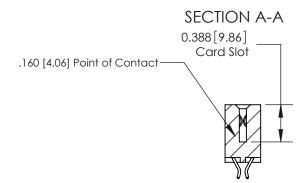

## **Contact Detail**

556-Extender Board Bend (Code 520 Contacts)

.156 [3.96] Contact Spacing x .200 [5.08] Row Spacing

THIS IS A C.A.D. GENERATED DRAWING DO NOT MAKE MANUAL REVISIONS TO MASTER.

ISSUE NUMBER ORIGINAL

ORIGINAL (1)

ORIGINAL

| 833 Series High Temp Card Edge Connector<br>Contact Bend Detail |                                                                                                                                                                                                 | ACAD REFERENCE NO. | 833 ENG MASTER  |               |
|-----------------------------------------------------------------|-------------------------------------------------------------------------------------------------------------------------------------------------------------------------------------------------|--------------------|-----------------|---------------|
|                                                                 |                                                                                                                                                                                                 | DRAWN: J.LEE       | DATE:OCT. 14/09 |               |
|                                                                 |                                                                                                                                                                                                 | CHECKED:           | DATE:           |               |
| TORONTO, ONTARIO AF                                             | THESE DRAWINGS AND SPECIFICATIONS ARE THE PROPERTY OF EDAC INC.,AND SHALL NOT BE REPRODUCED,OR COPIED OR USED AS THE BASIS FOR THE MANUFACTURE OR SALE OF APPARATUS WITHOUT WRITTEN PERMISSION. | SCALE: NTS         | SHEET 2         | 2 <b>OF</b> 3 |
|                                                                 |                                                                                                                                                                                                 | DRAWING NUMBER     |                 | ISSUE         |
|                                                                 |                                                                                                                                                                                                 | 833 Assembly       |                 | 1             |