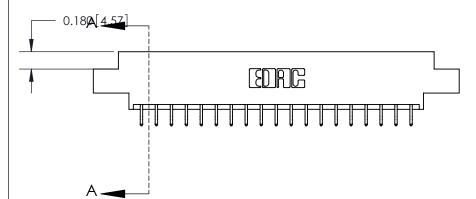

## **Contact Detail**

556-Extender Board Bend (Code 520 Contacts)

.156 [3.96] Contact Spacing x .200 [5.08] Row Spacing

THIS IS A C.A.D. GENERATED DRAWING DO NOT MAKE MANUAL REVISIONS TO MASTER.

ISSUE NUMBER ORIGINAL

ORIGINAL (1)

ORIGINAL

| 833 Series High Temp Card Edge Connector<br>Contact Bend Detail |                                                                                                                                                                                                 | ACAD REFERENCE NO. | 833 ENG MASTER  |               |
|-----------------------------------------------------------------|-------------------------------------------------------------------------------------------------------------------------------------------------------------------------------------------------|--------------------|-----------------|---------------|
|                                                                 |                                                                                                                                                                                                 | DRAWN: J.LEE       | DATE:OCT. 14/09 |               |
|                                                                 |                                                                                                                                                                                                 | CHECKED:           | DATE:           |               |
| TORONTO, ONTARIO AF                                             | THESE DRAWINGS AND SPECIFICATIONS ARE THE PROPERTY OF EDAC INC.,AND SHALL NOT BE REPRODUCED,OR COPIED OR USED AS THE BASIS FOR THE MANUFACTURE OR SALE OF APPARATUS WITHOUT WRITTEN PERMISSION. | SCALE: NTS         | SHEET 2         | 2 <b>OF</b> 3 |
|                                                                 |                                                                                                                                                                                                 | DRAWING NUMBER     |                 | ISSUE         |
|                                                                 |                                                                                                                                                                                                 | 833 Assembly       |                 | 1             |