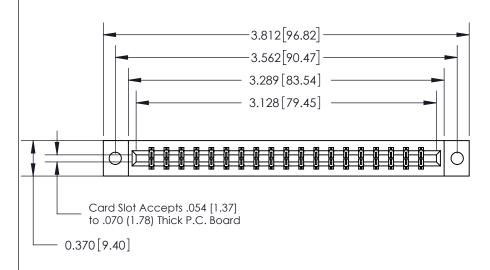

## **See Accompanying Page for:**

- **Bend Detail**
- **Mounting Options**

833 Series High Temp Card Edge Connector Part Number: 833-038-556-802

**EDAC INC** TORONTO, ONTARIO CANADA

THESE DRAWINGS AND SPECIFICATIONS ARE THE PROPERTY OF EDAC INC.,AND SHALL NOT BE REPRODUCED, OR COPIED OR USED AS THE BASIS FOR THE MANUFACTURE OR SALE OF APPARATUS WITHOUT WRITTEN PERMISSION.

| ACAD REFERENCE NO. | 833 ENG MASTER   |       |  |
|--------------------|------------------|-------|--|
| DRAWN: J.LEE       | DATE: OCT. 14/09 |       |  |
| CHECKED:           | DATE:            |       |  |
| SCALE: NTS         | SHEET 1          | OF 3  |  |
| DRAWING NUMBER     |                  | ISSUE |  |
| 833 Assembly       |                  | 1     |  |