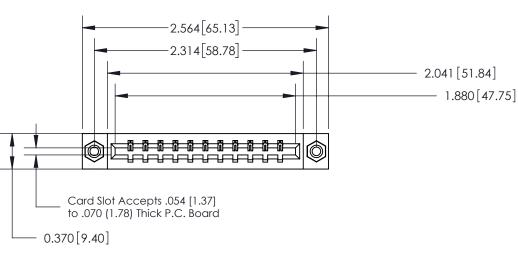

833 Assembly

ORIGINAL

| .160 [4.06] Point of Contact— | SECTION A-A<br>0.388 [9.86]<br>Card Slot |
|-------------------------------|------------------------------------------|
|                               |                                          |