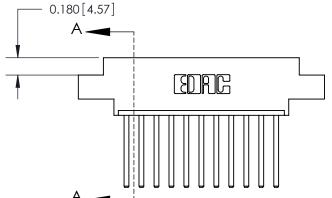

## **See Accompanying Page for:**

- **Bend Detail**
- **Mounting Options**

ORIGINAL (1)

ORIGINAL

| 833 Series High Temp Card Edge Connector<br>Contact Bend Detail                                                                                                                                                                                                                                                                       |                                    | ACAD REFERENCE NO. | 833 ENC         | MASTER |
|---------------------------------------------------------------------------------------------------------------------------------------------------------------------------------------------------------------------------------------------------------------------------------------------------------------------------------------|------------------------------------|--------------------|-----------------|--------|
|                                                                                                                                                                                                                                                                                                                                       |                                    | DRAWN: J.LEE       | DATE:OCT. 14/09 |        |
|                                                                                                                                                                                                                                                                                                                                       |                                    | CHECKED: DATE:     |                 |        |
| EDAC INC TORONTO, ONTARIO CANADA YOUR CONNECTION TO QUALITY & SERVICE  TORONTO, ONTARIO CANADA YOUR CONNECTION TO QUALITY & SERVICE  THESE DRAWINGS AND SPECIFICATIONS ARE THE PROPERTY OF EDAC INC.,AND SHALL NOT BE REPRODUCED, OR COPIED OR USED AS THE BASIS FOR THE MANUFACTURE OR SALE OF APPARATUS WITHOUT WRITTEN PERMISSION. | SCALE: NTS                         | SHEET 2            | 2 <b>OF</b> 3   |        |
|                                                                                                                                                                                                                                                                                                                                       | SHALL NOT BE REPRODUCED, OR COPIED | DRAWING NUMBER     |                 | ISSUE  |
|                                                                                                                                                                                                                                                                                                                                       | MANUFACTURE OR SALE OF APPARATUS   | 833 Assembly       |                 | 1      |