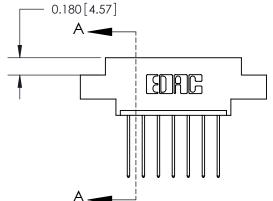

SECTION A-A

ORIGINAL (1)

ORIGINAL

| 833 Series High Temp Card Edge Connector<br>Contact Bend Detail                                                |                                                                                                                                                               | ACAD REFERENCE NO. | 833 ENC          | MASTER        |
|----------------------------------------------------------------------------------------------------------------|---------------------------------------------------------------------------------------------------------------------------------------------------------------|--------------------|------------------|---------------|
|                                                                                                                |                                                                                                                                                               | DRAWN: J.LEE       | DATE: OCT. 14/09 |               |
|                                                                                                                |                                                                                                                                                               | CHECKED: DATE:     |                  |               |
| TORONTO, ONTARIO CANADA  ARE THE PROPERTY SHALL NOT BE REPP OR USED AS THE BA MANUFACTURE OR:  MANUFACTURE OR: | THESE DRAWINGS AND SPECIFICATIONS                                                                                                                             | SCALE: NTS         | SHEET 2          | 2 <b>OF</b> 3 |
|                                                                                                                | ARE THE PROPERTY OF EDAC INC.,AND SHALL NOT BE REPRODUCED,OR COPIED OR USED AS THE BASIS FOR THE MANUFACTURE OR SALE OF APPARATUS WITHOUT WRITTEN PERMISSION. | DRAWING NUMBER     |                  | ISSUE         |
|                                                                                                                |                                                                                                                                                               | 833 Assembly       |                  | 1             |