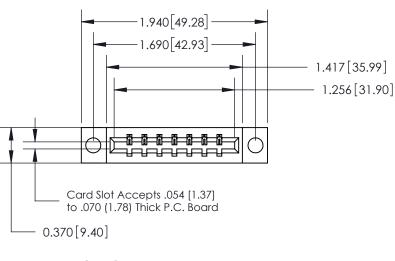

## **See Accompanying Page for:**

- **Bend Detail**
- **Mounting Options**

THIS IS A C.A.D. GENERATED DRAWING DO NOT MAKE MANUAL REVISIONS TO MASTER.

ORIGINAL

|                               | 3LCHOH / L/               |
|-------------------------------|---------------------------|
|                               | 0.388 [9.86]<br>Card Slot |
| .160 [4.06] Point of Contact— | Cara 3101                 |
|                               |                           |
|                               |                           |
|                               |                           |

833 Series High Temp Card Edge Connector Part Number: 833-007-542-604

**EDAC INC** TORONTO, ONTARIO CANADA

THESE DRAWINGS AND SPECIFICATIONS ARE THE PROPERTY OF EDAC INC.,AND SHALL NOT BE REPRODUCED, OR COPIED OR USED AS THE BASIS FOR THE MANUFACTURE OR SALE OF APPARATUS WITHOUT WRITTEN PERMISSION.