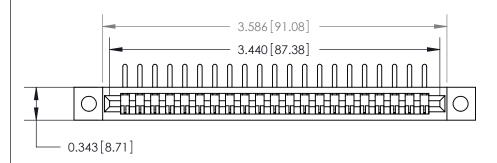

**Mounting Option** 

.128 (3.25) Dia. Mounting Holes

## **Contact Detail**

90 Degree Bend (Code 545 Contacts)

.156 [3.96] Contact Spacing x .200 [5.08] Row Spacing







**SECTION A-A** 

.095 [2.41] Point of Contact (Measured from bottom of Card Slot) Card Slot Accepts .054 [1.37]

to .070 [1.78] Thick P.C. Board

**See Accompanying Page for:** 

**Contact Bend Details** 

807/857 Series High Temp Card Edge Connector Part Number: 807-021-458-102



| ACAD REFERENCE NO. 807 ENG MASTER |                  |
|-----------------------------------|------------------|
| DRAWN: J.LEE                      | DATE: AUG. 11/09 |
| CHECKED:                          | DATE:            |
| SCALE: NTS                        | SHEET 1 OF 2     |
| DRAWING NUMBER                    | ISSUE            |

807 Assembly