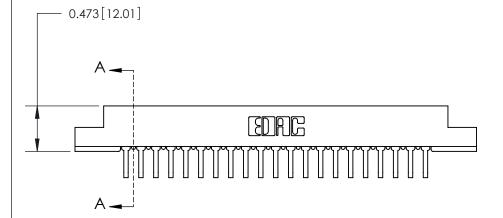

## **Contact Detail**

90 Degree Bend (Code 545 Contacts)

.156 [3.96] Contact Spacing x .200 [5.08] Row Spacing

**SECTION A-A** 

.095 [2.41] Point of Contact (Measured from bottom of Card Slot) Card Slot Accepts .054 [1.37]

to .070 [1.78] Thick P.C. Board

**See Accompanying Page for:** 

**Contact Bend Details** 

807/857 Series High Temp Card Edge Connector Part Number: 807-021-458-102

| ACAD REFERENCE NO. 807 ENG MASTER |                  |
|-----------------------------------|------------------|
| DRAWN: J.LEE                      | DATE: AUG. 11/09 |
| CHECKED:                          | DATE:            |
| SCALE: NTS                        | SHEET 1 OF 2     |
| DRAWING NUMBER                    | ISSUE            |