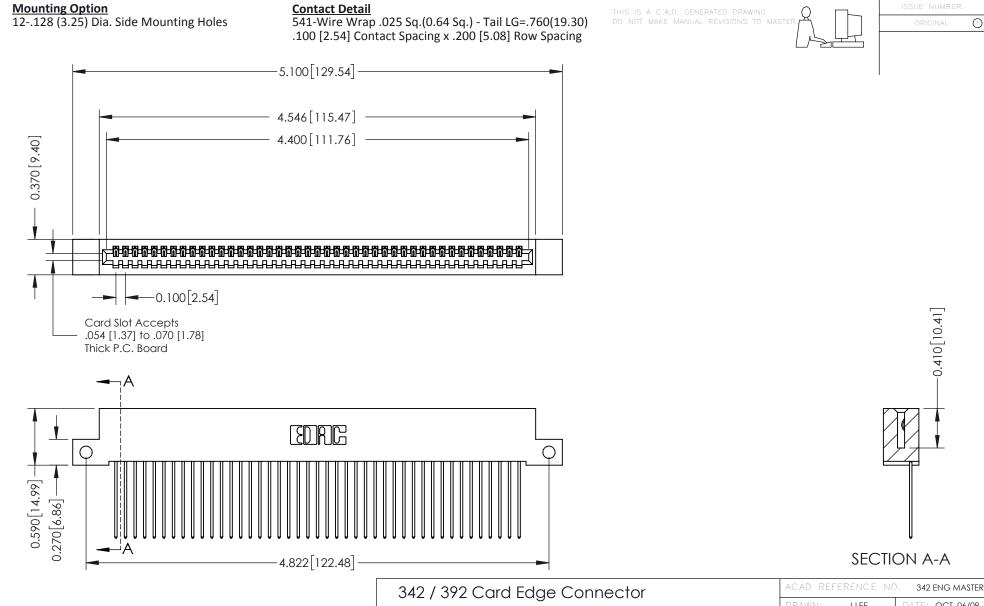

THIS IS A C.A.D. GENERATED DRAWING DO NOT MAKE MANUAL REVISIONS TO MASTER

ISSUE NUMBER

ORIGINAL

1

| 342 / 392 Card Edge Connector<br>Mounting Options |                                                                                                                                                                                                 | ACAD REFERENCE NO. 342 ENG MASTER |                         |        |  |  |
|---------------------------------------------------|-------------------------------------------------------------------------------------------------------------------------------------------------------------------------------------------------|-----------------------------------|-------------------------|--------|--|--|
|                                                   |                                                                                                                                                                                                 | DRAWN: J.LEE                      | DATE: <b>OCT. 06/09</b> |        |  |  |
|                                                   |                                                                                                                                                                                                 | CHECKED:                          | DATE:                   |        |  |  |
| TORONTO, ONTARIO                                  | THESE DRAWINGS AND SPECIFICATIONS ARE THE PROPERTY OF EDAC INC.,AND SHALL NOT BE REPRODUCED,OR COPIED OR USED AS THE BASIS FOR THE MANUFACTURE OR SALE OF APPARATUS WITHOUT WRITTEN PERMISSION. | SCALE: NTS                        | SHEET :                 | 3 OF 3 |  |  |
|                                                   |                                                                                                                                                                                                 | DRAWING NUMBER                    | •                       | ISSUE  |  |  |
| YOUR CONNECTION TO QUALITY & SERVICE              |                                                                                                                                                                                                 | 342 Assembly                      |                         | 1      |  |  |