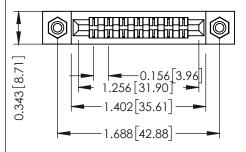

Mounting Option
#4-40 Unified Threaded Inserts

**Contact Detail** 

PC Tail .046x.013(1.17x0.33) - Tail LG=.213(5.41) .156 [3.96] Contact Spacing x .200 [5.08] Row Spacing THIS IS A C.A.D. GENERATED DRAWING DO NOT MAKE MANUAL REVISIONS TO MAS