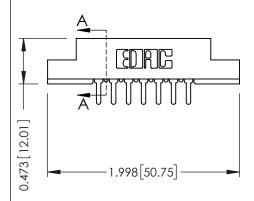

Mounting Option
#4-40 Unified Threaded Inserts

**Contact Detail** 

PC Tail .046x.013(1.17x0.33) - Tail LG=.213(5.41) .156 [3.96] Contact Spacing x .200 [5.08] Row Spacing THIS IS A C.A.D. GENERATED DRAWING DO NOT MAKE MANUAL REVISIONS TO MAS

## SECTION A-A

307 ENG MASTER
DATE: AUG. 11/09

SHEET 1 OF 3

J.LEE

307 Assembly

NTS

| 307 / 357 Card Edge Connector |                 |                                                                   | А |
|-------------------------------|-----------------|-------------------------------------------------------------------|---|
| Part Number: 357-014-520-208  |                 | D                                                                 |   |
| FOIT NUMBEL 337-014-320-208   |                 | С                                                                 |   |
|                               | EDAC INC        | THESE DRAWINGS AND SPECIFICATIONS ARE THE PROPERTY OF EDAC INCAND | S |
|                               | RONTO, ONTARIO  | SHALL NOT BE REPRODUCED, OR COPIED OR USED AS THE BASIS FOR THE   | D |
| YOUR CONNECTION TO QUA        | ALITY & SERVICE | MANUFACTURE OR SALE OF APPARATUS WITHOUT WRITTEN PERMISSION.      |   |