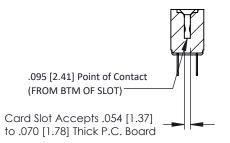

Mounting Option
#4-40 Unified Threaded Inserts

**Contact Detail** 

PC Tail .046x.013(1.17x0.33) - Tail LG=.213(5.41) .156 [3.96] Contact Spacing x .200 [5.08] Row Spacing THIS IS A C.A.D. GENERATED DRAWING DO NOT MAKE MANUAL REVISIONS TO MAS