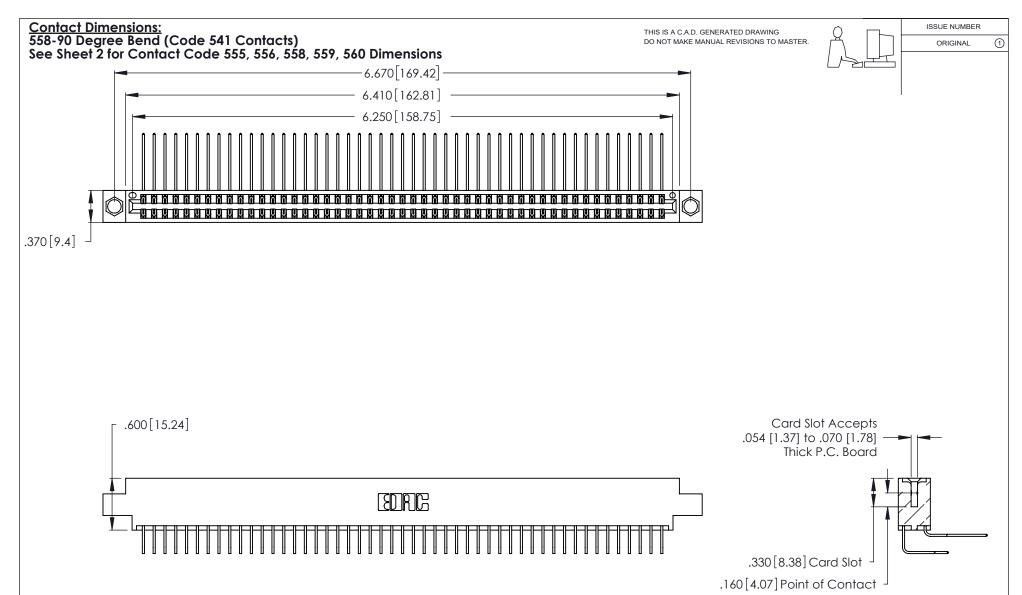

- INSULATOR MATERIAL: THERMOPLASTIC POLYESTER, UL 94V-0 CONTACT MATERIAL; COPPER, NICKEL, TIN ALLOY CA-725
- CONTACT PLATING: GOLD ON THE MATING AREA, TIN-LEAD ON THE CONTACT TAILS, NICKEL UNDERPLATE

| 346/3 | 96 SERIES CARD EDGE CONNECTOI | R |
|-------|-------------------------------|---|
| PART  | NUMBER: 346-098-558-804       |   |