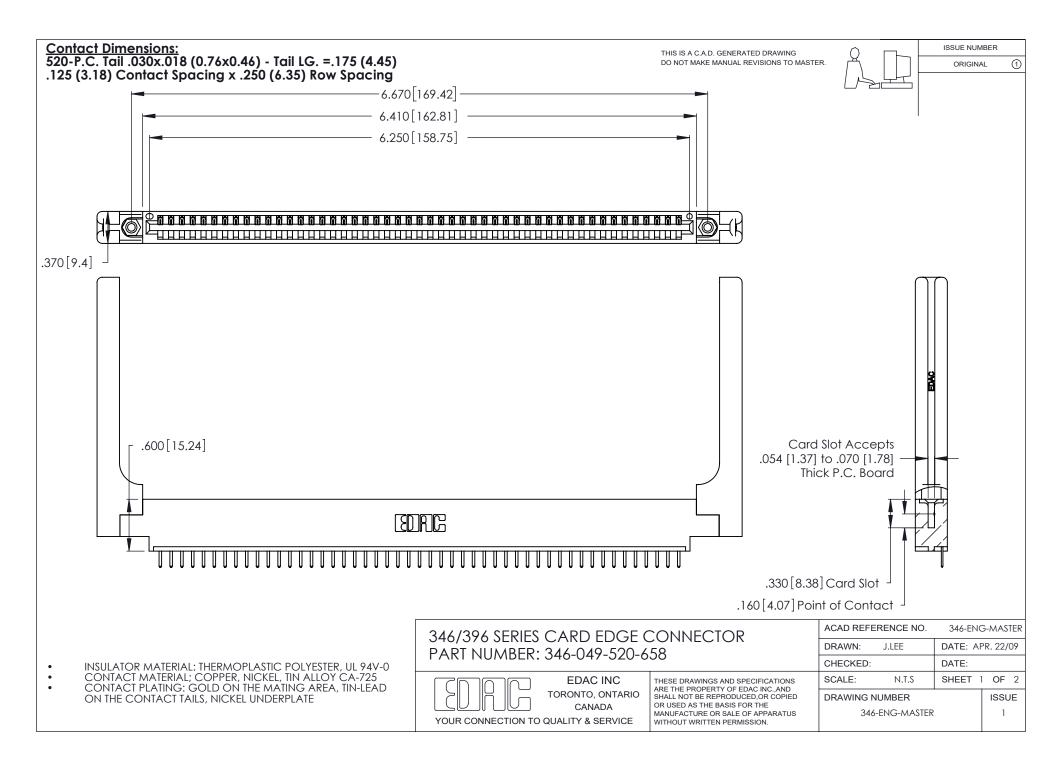

THIS IS A C.A.D. GENERATED DRAWING DO NOT MAKE MANUAL REVISIONS TO MASTER.

ISSUE NUMBER

ORIGINAL

1

**Contact Code 555** 

Contact Code 556

**Contact Code 558** 

**Contact Code 559** 

Contact Code 560

INSULATOR MATERIAL: THERMOPLASTIC POLYESTER, UL 94V-0 CONTACT MATERIAL; COPPER, NICKEL, TIN ALLOY CA-725 CONTACT PLATING: GOLD ON THE MATING AREA, TIN-LEAD

ON THE CONTACT TAILS, NICKEL UNDERPLATE

346/396 SERIES CARD EDGE CONNECTOR CONTACT CODE 555,556,558,559,560 DIMENSIONS

YOUR CONNECTION TO QUALITY & SERVICE

**EDAC INC** TORONTO, ONTARIO CANADA

THESE DRAWINGS AND SPECIFICATIONS ARE THE PROPERTY OF EDAC INC.,AND SHALL NOT BE REPRODUCED, OR COPIED OR USED AS THE BASIS FOR THE MANUFACTURE OR SALE OF APPARATUS WITHOUT WRITTEN PERMISSION.