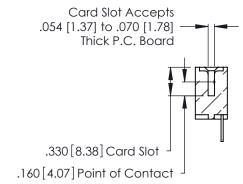

Contact Dimensions: 500-Wire Hole .050x.025 (1.27x0.64) - Tail LG. =.260 (6.60) .125 (3.18) Contact Spacing x .250 (6.35) Row Spacing

THIS IS A C.A.D. GENERATED DRAWING DO NOT MAKE MANUAL REVISIONS TO MASTER.