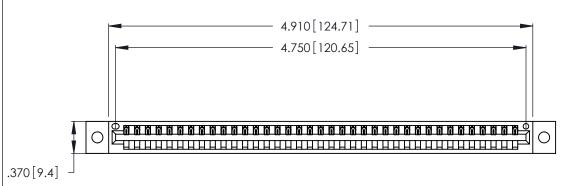

346/396 SERIES CARD EDGE CONNECTOR PART NUMBER: 346-037-500-602

**EDAC INC** TORONTO, ONTARIO CANADA

THESE DRAWINGS AND SPECIFICATIONS ARE THE PROPERTY OF EDAC INC.,AND SHALL NOT BE REPRODUCED, OR COPIED OR USED AS THE BASIS FOR THE MANUFACTURE OR SALE OF APPARATUS WITHOUT WRITTEN PERMISSION.

Contact Dimensions: 500-Wire Hole .050x.025 (1.27x0.64) - Tail LG. =.260 (6.60) .125 (3.18) Contact Spacing x .250 (6.35) Row Spacing

THIS IS A C.A.D. GENERATED DRAWING DO NOT MAKE MANUAL REVISIONS TO MASTER.