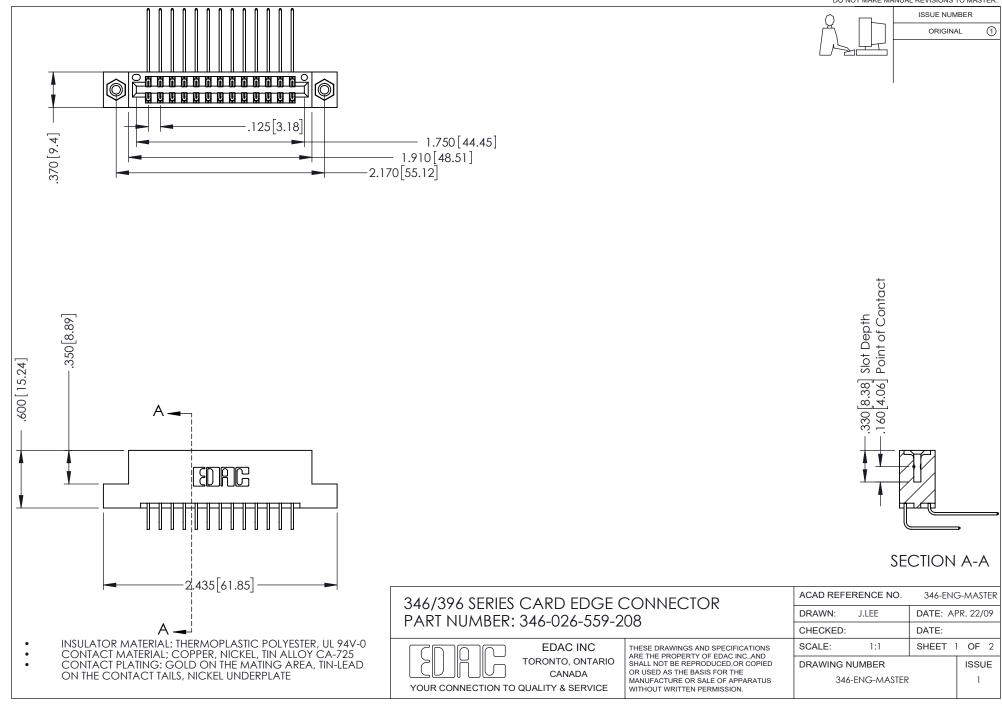

## **Contact Code 556**

INSULATOR MATERIAL: THERMOPLASTIC POLYESTER, UL 94V-0 CONTACT MATERIAL; COPPER, NICKEL, TIN ALLOY CA-725 CONTACT PLATING: GOLD ON THE MATING AREA, TIN-LEAD

ON THE CONTACT TAILS, NICKEL UNDERPLATE

## 346/396 SERIES CARD EDGE CONNECTOR CONTACT CODE 555,556,558,559,560 DIMENSIONS

YOUR CONNECTION TO QUALITY & SERVICE

**EDAC INC** TORONTO, ONTARIO CANADA

THESE DRAWINGS AND SPECIFICATIONS ARE THE PROPERTY OF EDAC INC.,AND SHALL NOT BE REPRODUCED, OR COPIED OR USED AS THE BASIS FOR THE MANUFACTURE OR SALE OF APPARATUS WITHOUT WRITTEN PERMISSION.