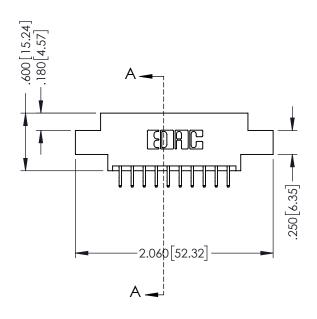

346-ENG-MASTER

**SECTION A-A** 

ISSUE NUMBER ORIGINAL 1

## 346/396 SERIES CARD EDGE CONNECTOR CONTACT CODE 555,556,558,559,560 DIMENSIONS

YOUR CONNECTION TO QUALITY & SERVICE

**EDAC INC** TORONTO, ONTARIO CANADA

THESE DRAWINGS AND SPECIFICATIONS ARE THE PROPERTY OF EDAC INC.,AND SHALL NOT BE REPRODUCED, OR COPIED OR USED AS THE BASIS FOR THE MANUFACTURE OR SALE OF APPARATUS WITHOUT WRITTEN PERMISSION.