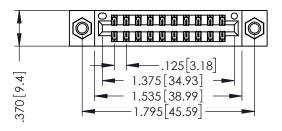

346/396 SERIES CARD EDGE CONNECTOR PART NUMBER: 346-020-556-807

YOUR CONNECTION TO QUALITY & SERVICE

**EDAC INC** TORONTO, ONTARIO CANADA

THESE DRAWINGS AND SPECIFICATIONS ARE THE PROPERTY OF EDAC INC.,AND SHALL NOT BE REPRODUCED, OR COPIED OR USED AS THE BASIS FOR THE MANUFACTURE OR SALE OF APPARATUS WITHOUT WRITTEN PERMISSION.

THIS IS A C.A.D. GENERATED DRAWING DO NOT MAKE MANUAL REVISIONS TO MASTER.

ISSUE NUMBER

ORIGINAL

1

INSULATOR MATERIAL: THERMOPLASTIC POLYESTER, UL 94V-0 CONTACT MATERIAL; COPPER, NICKEL, TIN ALLOY CA-725 CONTACT PLATING: GOLD ON THE MATING AREA, TIN-LEAD ON THE CONTACT TAILS, NICKEL UNDERPLATE