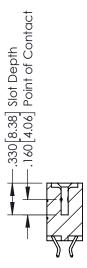

## **Contact Code 555**

## **Contact Code 556**

INSULATOR MATERIAL: THERMOPLASTIC POLYESTER, UL 94V-0 CONTACT MATERIAL; COPPER, NICKEL, TIN ALLOY CA-725 CONTACT PLATING: GOLD ON THE MATING AREA, TIN-LEAD

ON THE CONTACT TAILS, NICKEL UNDERPLATE