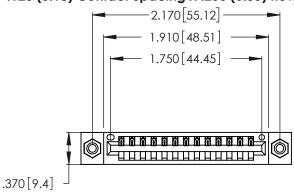

<u>Contact Dimensions:</u>
520-P.C. Tail .030x.018 (0.76x0.46) - Tail LG. = .175 (4.45) .125 (3.18) Contact Spacing x .250 (6.35) Row Spacing

- INSULATOR MATERIAL: THERMOPLASTIC POLYESTER, UL 94V-0 CONTACT MATERIAL; COPPER, NICKEL, TIN ALLOY CA-725
- CONTACT PLATING: GOLD ON THE MATING AREA, TIN-LEAD ON THE CONTACT TAILS, NICKEL UNDERPLATE

346/396 SERIES CARD EDGE CONNECTOR PART NUMBER: 346-013-520-108

**EDAC INC** TORONTO, ONTARIO CANADA

THESE DRAWINGS AND SPECIFICATIONS ARE THE PROPERTY OF EDAC INC.,AND SHALL NOT BE REPRODUCED, OR COPIED OR USED AS THE BASIS FOR THE MANUFACTURE OR SALE OF APPARATUS WITHOUT WRITTEN PERMISSION.