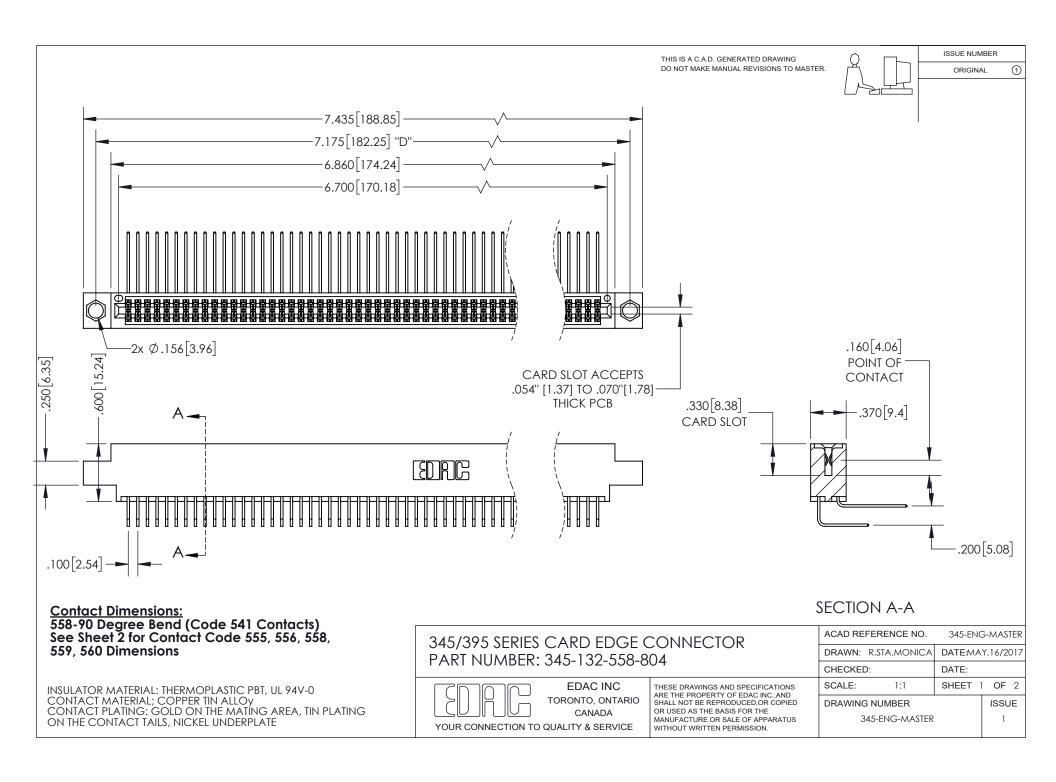

ISSUE NUMBER ORIGINAL

1

**Contact Code 558** 

**Contact Code 559** 

Contact Code 560

- INSULATOR MATERIAL: THERMOPLASTIC POLYESTER, UL 94V-0
- DAP MATERIAL AVAILABLE UPON REQUEST
- CONTACT MATERIAL; COPPER ALLOY
  - CONTACT PLATING: GOLD ON THE MATING AREA, TIN PLATING ON THE CONTACT TAILS, NICKEL UNDERPLATE