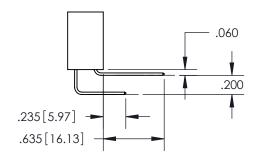

ISSUE NUMBER ORIGINAL

1

**Contact Code 558** 

**Contact Code 559** 

Contact Code 560

- INSULATOR MATERIAL: THERMOPLASTIC POLYESTER, UL 94V-0
- DAP MATERIAL AVAILABLE UPON REQUEST
- CONTACT MATERIAL; COPPER ALLOY
  - CONTACT PLATING: GOLD ON THE MATING AREA, TIN PLATING ON THE CONTACT TAILS, NICKEL UNDERPLATE