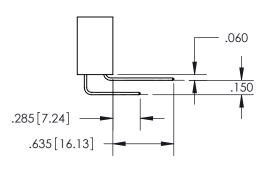

ISSUE NUMBER ORIGINAL

1

**Contact Code 558** 

**Contact Code 559** 

Contact Code 560

- INSULATOR MATERIAL: THERMOPLASTIC POLYESTER, UL 94V-0
- DAP MATERIAL AVAILABLE UPON REQUEST
- CONTACT MATERIAL; COPPER ALLOY
  - CONTACT PLATING: GOLD ON THE MATING AREA, TIN PLATING ON THE CONTACT TAILS, NICKEL UNDERPLATE