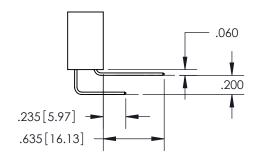

ISSUE NUMBER ORIGINAL

1

**Contact Code 558** 

**Contact Code 559** 

Contact Code 560

- INSULATOR MATERIAL: THERMOPLASTIC POLYESTER, UL 94V-0
- DAP MATERIAL AVAILABLE UPON REQUEST
- CONTACT MATERIAL; COPPER ALLOY

CONTACT PLATING: GOLD ON THE MATING AREA, TIN PLATING ON THE CONTACT TAILS, NICKEL UNDERPLATE

\*FOR ALL OTHER SPECIFICATIONS REFER TO SHEET 3\*