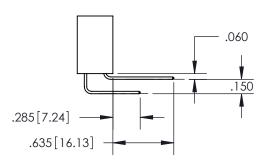

ISSUE NUMBER ORIGINAL

1

**Contact Code 558** 

**Contact Code 559** 

Contact Code 560

- INSULATOR MATERIAL: THERMOPLASTIC POLYESTER, UL 94V-0
- DAP MATERIAL AVAILABLE UPON REQUEST
- CONTACT MATERIAL; COPPER ALLOY

CONTACT PLATING: GOLD ON THE MATING AREA, TIN PLATING ON THE CONTACT TAILS, NICKEL UNDERPLATE

\*FOR ALL OTHER SPECIFICATIONS REFER TO SHEET 3\*