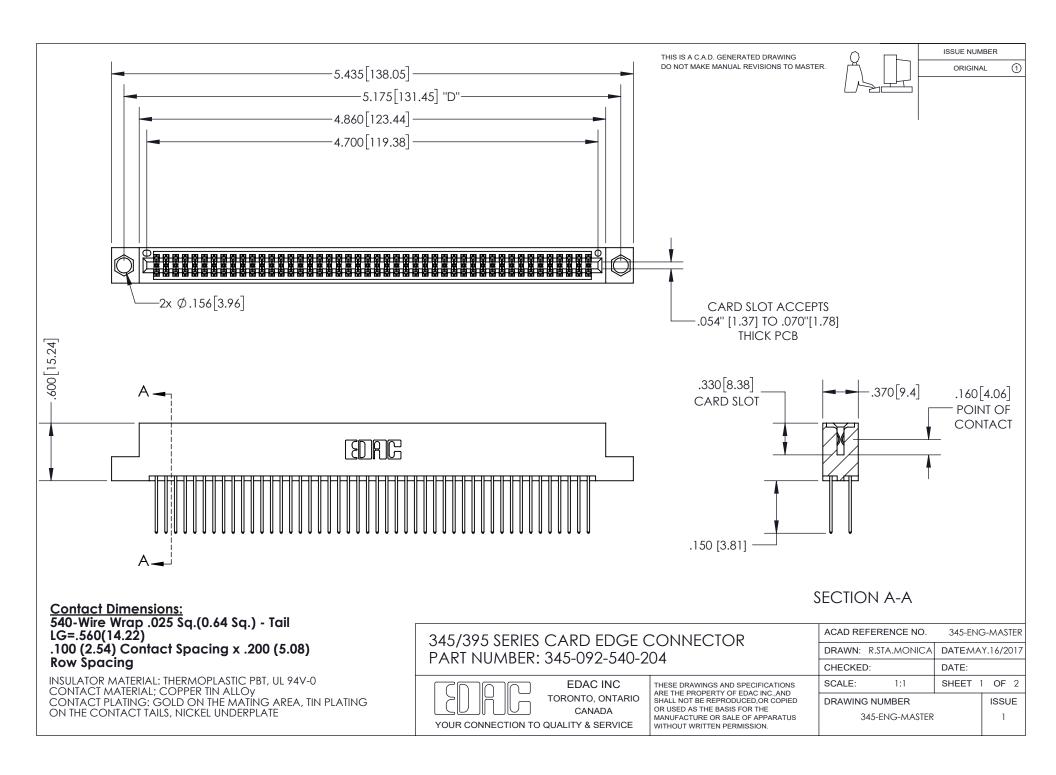

ISSUE NUMBER ORIGINAL

1

**Contact Code 558** 

**Contact Code 559** 

Contact Code 560

- INSULATOR MATERIAL: THERMOPLASTIC POLYESTER, UL 94V-0
- DAP MATERIAL AVAILABLE UPON REQUEST
- CONTACT MATERIAL; COPPER ALLOY

CONTACT PLATING: GOLD ON THE MATING AREA, TIN PLATING ON THE CONTACT TAILS, NICKEL UNDERPLATE

\*FOR ALL OTHER SPECIFICATIONS REFER TO SHEET 3\*