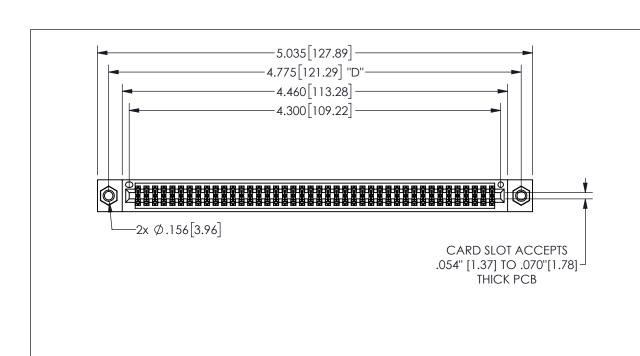

<u>Contact Dimensions:</u>
556-Extender Board Bend (Code 520 Contacts)
See Sheet 2 for Contact Code 555, 556, 558, 559, 560 **Dimensions** 

345/395 SERIES CARD EDGE CONNECTOR PART NUMBER: 345-084-556-807

THIS IS A C.A.D. GENERATED DRAWING DO NOT MAKE MANUAL REVISIONS TO MASTER.

ISSUE NUMBER ORIGINAL

.160 4.06

POINT OF

CONTACT

SECTION A-A

.180[4.57] 600 15.24 .330[8.38] CARD SLOT .250[6.35]

.100[2.54]